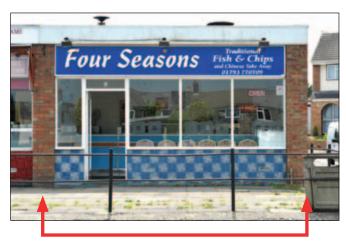

## **Ground Floor Take-Away**

Gross Frontage 18'10"
Internal Width 17'10"
Shop Depth 30'9"
Built Depth 45'5"
WC

VAT is NOT payable in respect of this Lot

## **TENANCY**

The entire property is let on a full repairing and insuring lease to **Mr Wai Shing Chan as a Fish & Chip and Chinese Take-Away** for a term of 15 years from 17th July 2013 at a current rent of **£8,580 per annum** exclusive.