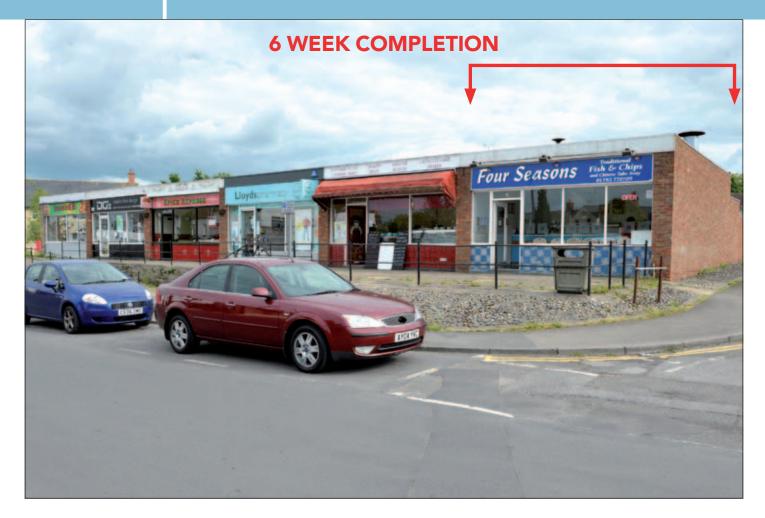

#### **SITUATION**

Located close to the junction with Restrop Road in this established parade which includes a **Lloyds Pharmacy** and opposite a **One-Stop** serving the surrounding residential area.

Purton lies approximately 4 miles north-west of Swindon with easy access to the M4 (Junction 16).

# **PROPERTY**

A single storey end of terrace building comprising a **Ground Floor Take-Away** which benefits from use of a communal rear service area.