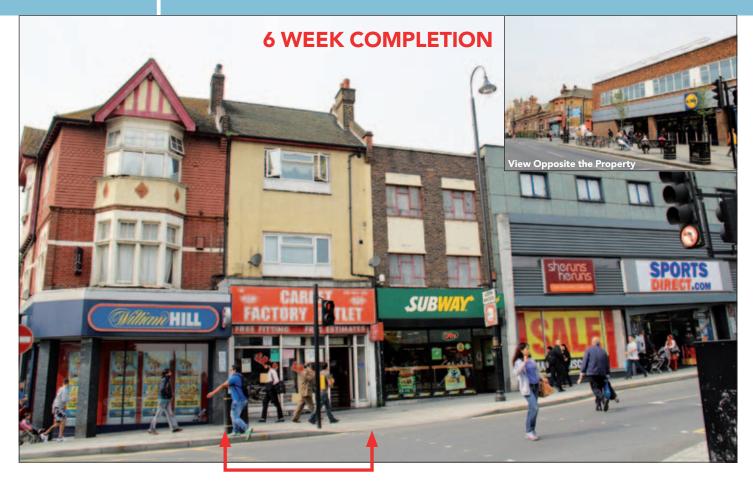

## **SITUATION**

Located close to the junction with Heigham Road in this prominent trading position, adjacent to **William Hill** and **Subway**, diagonally opposite **Lidl** and **East Ham Underground Station** (District and Hammersmith & City Lines) and amongst such other multiple retailers including **Carphone Warehouse, Sports Direct, Ladbrokes, Betfred** and **The Money Shop**.

## **PROPERTY**

A mid terraced building comprising a **Ground Floor Shop** with trap door access to a **Basement** and separate rear access to **7 Self-Contained Flats (see Note)** on rear Ground and the Upper Parts. In addition, the property includes use of a rear service road and parking for 1 car.