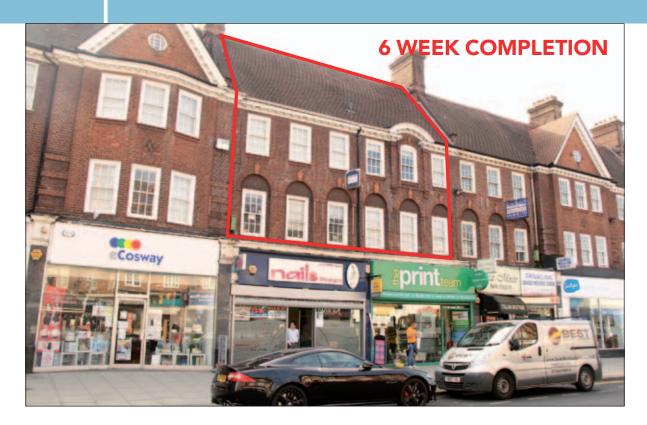

## **SITUATION**

In one of the best positions in this well known shopping centre serving the surrounding affluent residential area within a few minutes walk of Golders Green Underground Station (Northern Line).

## **PROPERTY**

Forming part of a mid terraced building comprising 9 Self-Contained Flats (7 × 1 Bed Flats and 2 × Studio Flats) planned on the first, second and third floors with communal front access together with rear access via Accommodation Road. Each flat has been modernised to a good standard with Video Entryphone, a Fire Alarm System and well maintained, carpeted common parts.