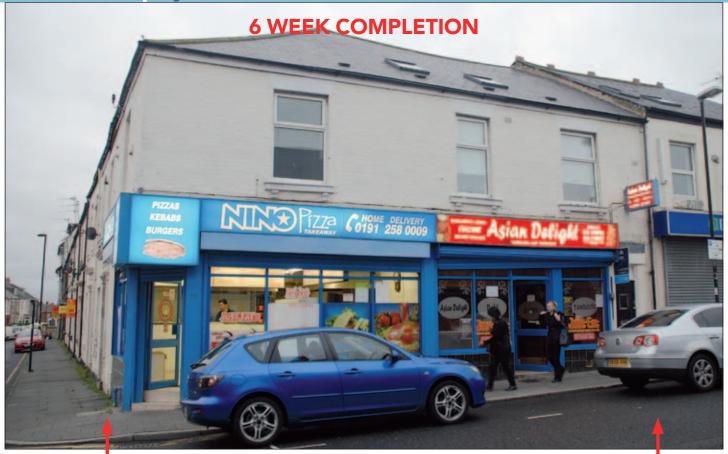

## **SITUATION**

Located close to the junction with Saville Street West which houses multiples such as **Age UK**, **Ladbrokes** and **Motor World** and within close proximity of the Beacon Shopping Centre being just a short walk from North Shields Metro Station and serving the surrounding busy residential area. North Shields is located approximately 7 miles west of Newcastle-upon-Tyne city centre and benefits from good road links via the A19 which links to the A1.

## **PROPERTY**

Comprising **2 Ground Floor Shops** with separate front access and further access from Stanley Street to **3 Self-Contained Flats** on two upper floors.

VAT is NOT payable in respect of this Lot

## **TENANCIES & ACCOMMODATION**

| Property                                                                 | Accommodation                                                                             | Lessee & Trade                   | Term                             | Ann. Excl. Rental    | Remarks                                                                                                                                          |
|--------------------------------------------------------------------------|-------------------------------------------------------------------------------------------|----------------------------------|----------------------------------|----------------------|--------------------------------------------------------------------------------------------------------------------------------------------------|
| No. 70<br>(Ground Floor<br>Shop)                                         | Gross Frontage 19'2"<br>Internal Width 18'4"<br>Shop Depth 17'4"<br>Built Depth 37'7"     | P. Ahmadiani<br>(Pizza Takeaway) | 10 years from<br>6th August 2004 | £7,800               | FRI Rent Review 2013 (Outstanding – not yet actioned)                                                                                            |
| No. 71<br>(Ground Floor<br>Shop)                                         | Gross Frontage 16'7" Internal Width 15'8" Shop Depth 28'8" Built Depth 33'10" External WC | R. Ullah<br>(Indian Takeaway)    | 25 years from<br>5th July 2004   | £5,850<br>(see Note) | Rent Reviews 2016 and 3 yearly. Note: The lease provides for a rent of £6,500 p.a., but the tenant currently benefits from a concessionary rent. |
| No. 71A & 39A<br>& 39B Stanley<br>Street<br>(First and<br>Second Floors) | 3 Flats – Not inspected                                                                   | Individual                       | 999 years from<br>September 2013 | Peppercorn           | FRI                                                                                                                                              |
|                                                                          |                                                                                           |                                  | TOTAL                            | £13,650              |                                                                                                                                                  |