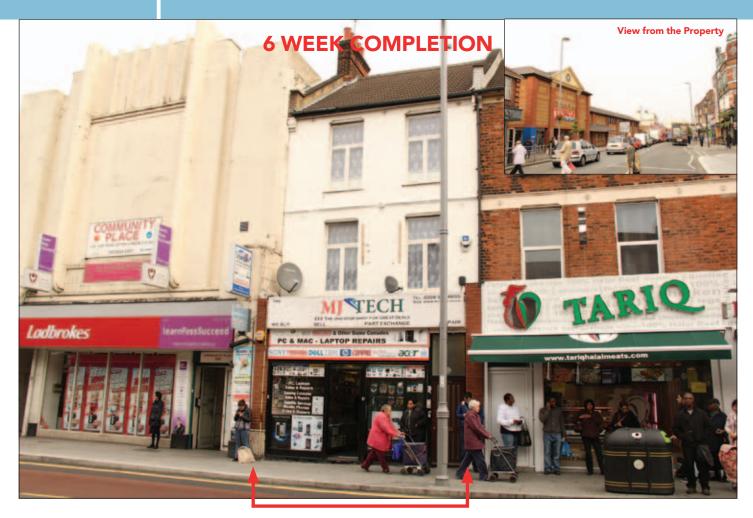

## **SITUATION**

Located close to the junction with Lea Bridge Road amongst such multiple retailers as **Tesco**, **Ladbrokes**, **Cash Convertors**, **Pound Stretcher**, **Dominos**, **William Hill** and **Blockbuster**. Leyton Mainline Station is also within close proximity.

## **PROPERTY**

A mid terraced building comprising a **Ground Floor Shop** with **Basement Storage** plus separate front access to **3 Self-Contained Flats** on the first and second floors, all of which have been recently refurbished.

## **TENANCIES & ACCOMMODATION**

| Property                             | Accommodation                                                                                                                                                                | Lessee & Trade                                               | Term                               | Ann. Excl. Rental | Remarks                           |
|--------------------------------------|------------------------------------------------------------------------------------------------------------------------------------------------------------------------------|--------------------------------------------------------------|------------------------------------|-------------------|-----------------------------------|
| Ground Floor<br>Shop and<br>Basement | Ground Floor Shop 18'0"   Gross Frontage 18'0"   Internal Width 13'9"   Shop Depth 28'10"   Built Depth 42'0"   WC Basement   Area Approx 210 sq ft   (6' Headroom) 10 sq ft | Mohamed Jaylani<br>Sharif<br>(Electronic Sales &<br>Repairs) | 10 years from<br>2nd November 2009 | £15,000           | FRI<br>Rent Reviews 2015 and 2018 |
| Flat A<br>(First Floor)              | 1 Room, Reception/Kitchen,<br>Bathroom/WC                                                                                                                                    | VACANT                                                       |                                    |                   |                                   |
| Flat B<br>(First Floor)              | 2 Rooms, Reception/Kitchen,<br>Bathroom/WC                                                                                                                                   | VACANT                                                       |                                    |                   |                                   |
| Flat C<br>(Second Floor)             | 2 Rooms, Reception/Kitchen,<br>Bathroom/WC                                                                                                                                   | VACANT                                                       |                                    |                   |                                   |