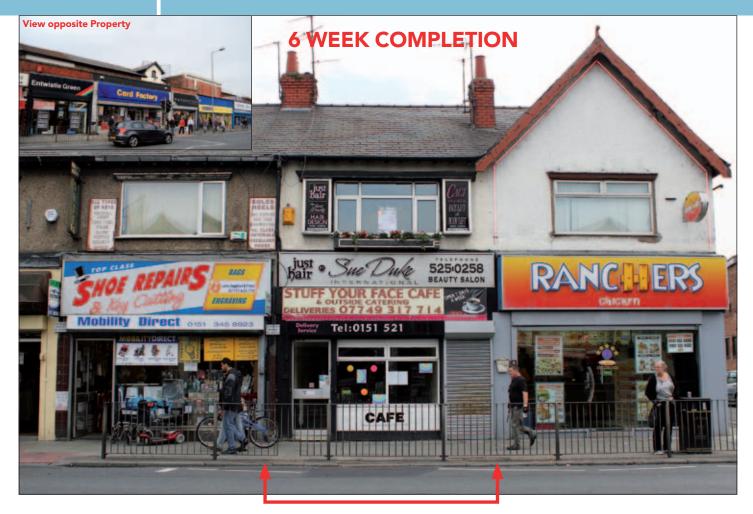

## **SITUATION**

Occupying a prominent trading position opposite **Card Factory** and amongst a host of multiple traders including **Boots**, **Help The Aged**, **Hallmark**, **Greggs**, **British Heart Foundation**, **Iceland** and many more.

## **PROPERTY**

A mid terraced building comprising a **Ground Floor Shop** with separate front access to a **Hair/Beauty Salon** at first floor level.

VAT is NOT payable in respect of this Lot

**FREEHOLD** 

## **TENANCIES & ACCOMMODATION**

| Property                  | Accommodation                                                       |                                  | Lessee & Trade                    | Term                             | Ann. Excl. Rental | Remarks                                                                     |
|---------------------------|---------------------------------------------------------------------|----------------------------------|-----------------------------------|----------------------------------|-------------------|-----------------------------------------------------------------------------|
| Ground Floor<br>Shop      | Gross Frontage<br>Internal Width<br>Shop Depth<br>Built Depth<br>WC | 17'8"<br>15'2"<br>32'2"<br>49'6" | J. Hughes<br>(Cafe/Home Catering) | 3 years from<br>2nd August 2013  | £6,000            | FRI<br>Rent deposit of £1,500<br>held.                                      |
| First Floor Hair<br>Salon | Area Approx.<br>WC                                                  | 450 sq.ft                        | S Duke<br>(Hair/Beauty Salon)     | 10 years from<br>15th April 2004 | £4,500            | FRI Rent Review 2013 Note: The tenant has been in occupation over 25 years. |
|                           |                                                                     |                                  |                                   | TOTAL                            | £10,500           |                                                                             |