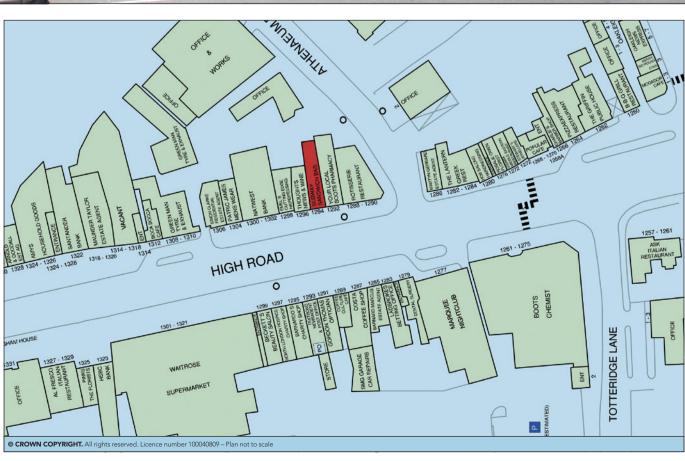

# **SITUATION**

Occupying a prominent trading position in this highly sought after area adjacent to a **Boots**, opposite **Costa** and amongst a host of multiple traders including Waitrose, Ladbrokes, Barnardo's, Natwest, HSBC, Pizza Express, Ask and more. Whetstone is an affluent North London suburb being 8 miles north of Central London with excellent transport links via Totteridge & Whetstone Underground Station (Northern Line) and Oakleigh Park Mainline Station.

#### **PROPERTY**

A mid terraced building comprising a **Ground Floor Shop** with separate rear access to **Residential Accommodation** on the upper floors.