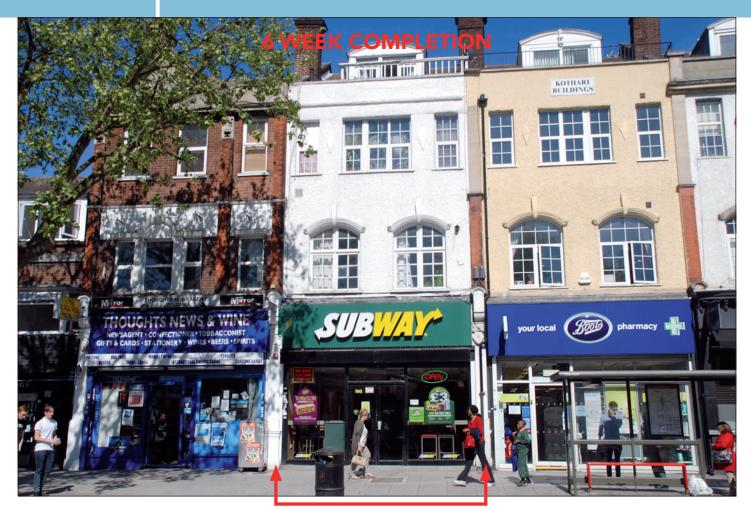

# **SITUATION**

Occupying a prominent trading position in this highly sought after area adjacent to a **Boots**, opposite **Costa** and amongst a host of multiple traders including Waitrose, Ladbrokes, Barnardo's, Natwest, HSBC, Pizza Express, Ask and more. Whetstone is an affluent North London suburb being 8 miles north of Central London with excellent transport links via Totteridge & Whetstone Underground Station (Northern Line) and Oakleigh Park Mainline Station.

#### **PROPERTY**

A mid terraced building comprising a **Ground Floor Shop** with separate rear access to **Residential Accommodation** on the upper floors.

#### **TENANCIES & ACCOMMODATION**

| Property                     | Accommodation                                                               | Lessee & Trade                                                                                                                                 | Term                                 | Ann. Excl. Rental | Remarks                                                                    |
|------------------------------|-----------------------------------------------------------------------------|------------------------------------------------------------------------------------------------------------------------------------------------|--------------------------------------|-------------------|----------------------------------------------------------------------------|
| Ground Floor<br>Shop         | Internal Width 16<br>Shop Depth 37<br>Built Depth 74<br>Preparation/Storage | S1" Subway Realty Ltd<br>(having 1,500<br>branches)<br>(10" (T/O for Y/E 31/12/11<br>£26.6m, Pre-Tax<br>Profit £1.49m and<br>Net Worth £3.98m) | 15 years from<br>18th September 2006 | £25,000           | FRI<br>Rent Review 2016                                                    |
| Residential<br>Accommodation | Not Inspected                                                               | Museprime Properties<br>Limited                                                                                                                | 125 years from<br>25th March 1989    | £100              | Rent rises to £200 in<br>2014 and doubling<br>every 25 years<br>thereafter |
|                              |                                                                             |                                                                                                                                                | TOTAL                                | £25,100           |                                                                            |