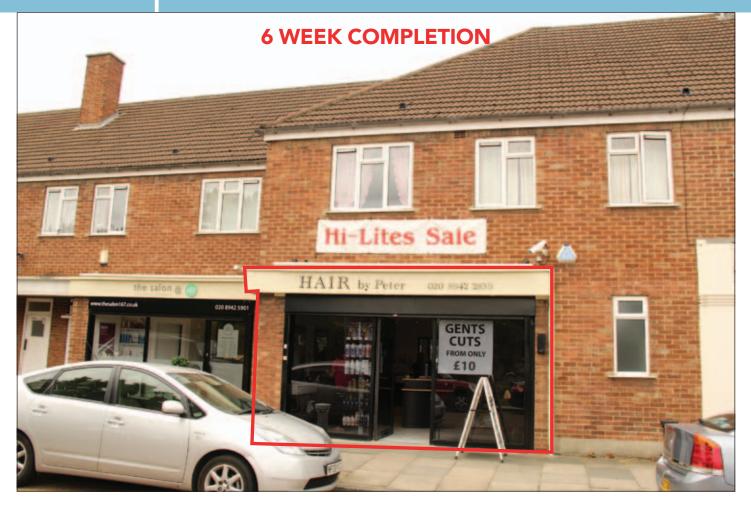

#### SITUATION

In a pleasant residential area being part of a long established shopping centre off the main A3, midway between Kingston and Raynes Park.

#### PROPERTY

A **Ground Floor Shop** with tiled floor and air conditioning and with the benefit of front service road parking.

#### TENANCY

The property is let on a full repairing and insuring lease to **P. Kates as a ladies hairdresser** for a term of 15 years from 16th September 2010 (See Note) at a rent of £11,000 per annum exclusive rising to £12,000 per annum in 2015 and with a Rent Review in 2020.