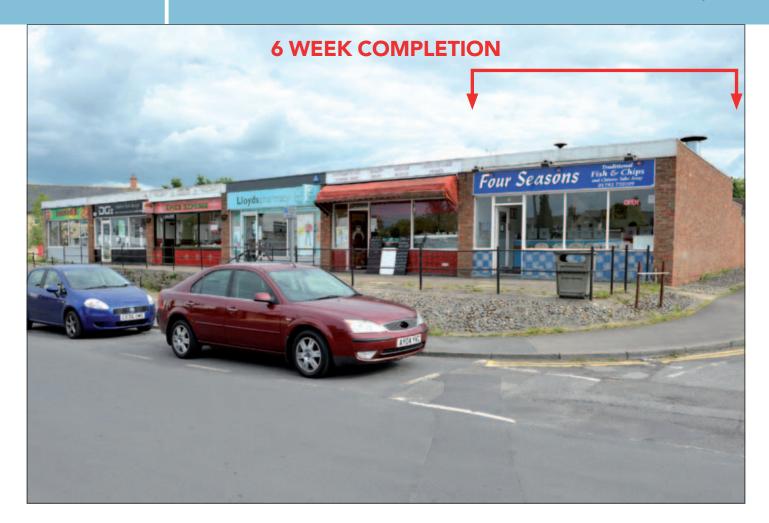

### **SITUATION**

Located close to the junction with Restrop Road in this established parade which includes a **Lloyds Pharmacy** and opposite a **One-Stop** serving the surrounding residential area.

Purton lies approximately 4 miles north-west of Swindon with easy access to the M4 (Junction 16).

# **PROPERTY**

A single storey end of terrace building comprising a **Ground Floor Take-Away** which benefits from use of a communal rear service area.