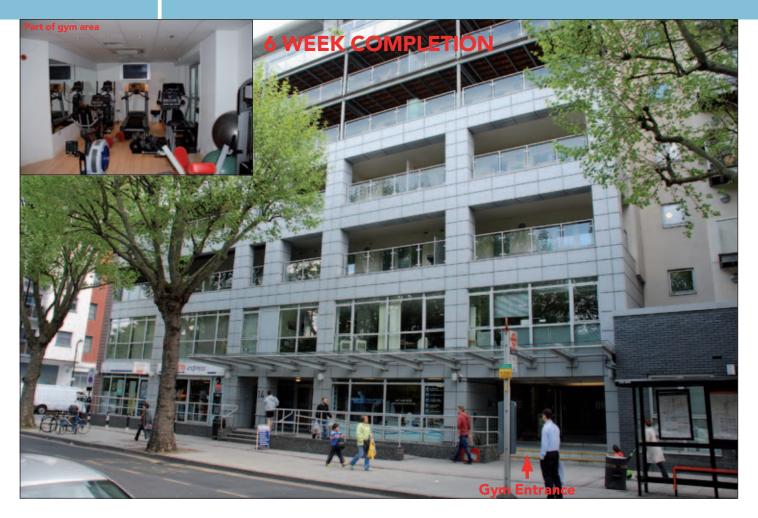

# **SITUATION**

Located on the corner of Balmes Road, close to the junction with New North Road, within this sought after residential area between Islington and Shoreditch and directly opposite Rosemary Gardens.

# **PROPERTY**

Forming part of a modern Commercial/Residential development of around 140 flats anchored by a Tesco Express and comprising a **Ground Floor Private Gymnasium** with Sauna, Steam Room and Shower facilities plus an 8 Seater Cinema Room.

# **ACCOMMODATION**

Ground Floor Gym, Cinema Room, Sauna, Steam Room, 2 Showers, WC

Gross Internal Area Approx. 655 sq ft

VAT is payable in respect of this Lot