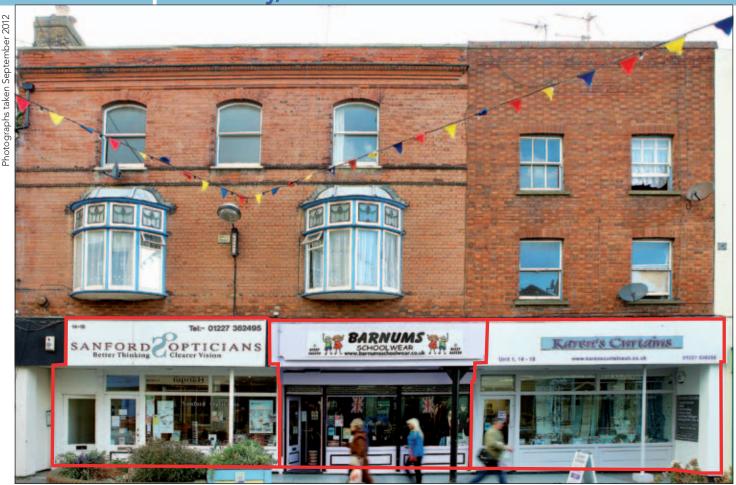

Lot 64 – Shop 3 Lot 65 – Shop 2 Lot 66 – Shop 1

## **SITUATION**

Occupying a prominent trading position in this busy retail location amongst such multiple traders as **HSBC**, **Hallmark** and **Lloyds TSB** midway between the seafront and the high street.

## **PROPERTIES**

Comprising 3 Ground Floor Lock-Up Shops.

**VAT** is **NOT** payable in respect of these Lots

## **TENANCIES & ACCOMMODATION**

| Lot                                | Property               | Accommodation                                      |                             | Lessee & Trade                                                        | Term                               | Ann. Excl. Rental | Remarks                 |
|------------------------------------|------------------------|----------------------------------------------------|-----------------------------|-----------------------------------------------------------------------|------------------------------------|-------------------|-------------------------|
| Lot 64<br>Reserve Below<br>£85,000 | Ground Floor<br>Shop 3 | Internal Width<br>widening to<br>Built Depth<br>WC | 14'9"<br>19'0" max<br>78'0" | Kent Vision Ltd /<br>Kent Eye Clinic Ltd<br>t/a Stamford<br>Opticians | 15 years from<br>25th March 2002   | £11,000           | FRI<br>Rent Review 2014 |
| Lot 65<br>Reserve Below<br>£85,000 | Ground Floor<br>Shop 2 | Internal Width<br>widening to<br>Built Depth<br>WC | 14'9"<br>17'2" max<br>78'1" | M P Winham and<br>H Bennett<br>(School uniforms)                      | 3 years from<br>1st December 2011  | £11,000           | FRI                     |
| Lot 66<br>Reserve Below<br>£85,000 | Ground Floor<br>Shop 1 | Internal Width<br>Built Depth<br>WC                | 17'0"<br>80'1"              | K Hewitt<br>(Curtains and<br>Fabrics)                                 | 10 years from<br>15th January 2012 | £11,700           | FRI<br>Rent Review 2017 |