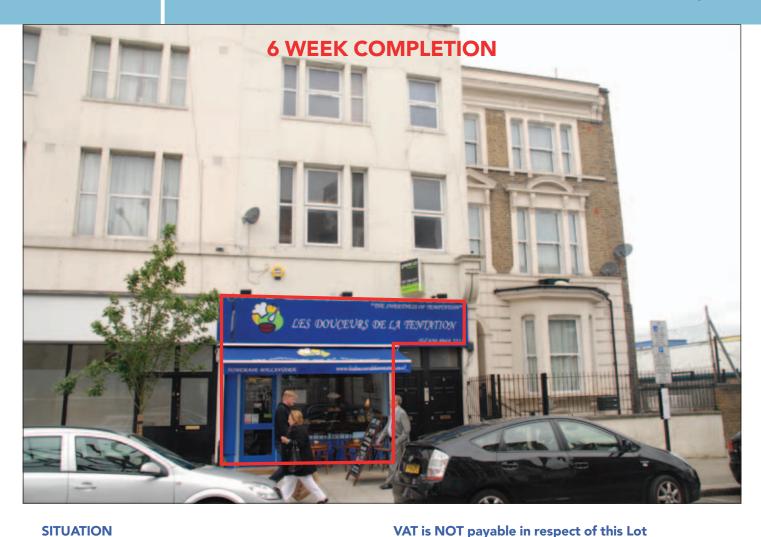

### **SITUATION**

Located close to the junction with the busy main A404 Harrow Road near an RBS, Sainsbury's Local, Paddy Power, Pizza Hut and more within this sought after residential area on the border with Maida Vale, close to the local shopping facilities and restaurants and being under 2 miles from the West End.

# **PROPERTY**

Forming part of a terraced building comprising a Ground Floor Takeaway / Restaurant with internal access to **Basement Storage.** 

# **Ground Floor Takeaway/Restaurant**

Gross Frontage 12'4"

Internal Width 10'11" widening to 14'1"

Shop Depth 26'6" **Built Depth** 40'5"

WC

**Basement** 

Area Approx. 260 sq ft