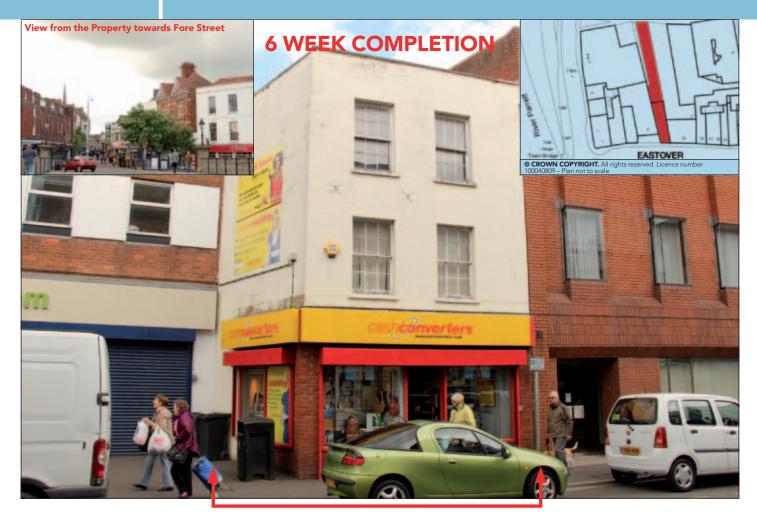

### **SITUATION**

Occupying a prominent trading position within this established retail thoroughfare only a short distance from the prime pedestrianized retailing in Fore Street, close to a large Asda Superstore and amongst such multiples as Aldi, Betfred, BHF, Domino's and a host of local businesses.

# **PROPERTY**

A terraced property comprising a deep **Ground Floor Shop** with internal access to Ancillary Storage at first floor level plus Further Accommodation at second floor level which currently has a loft hatch access only.

### **TENANCY**

The entire property is let on a full repairing and insuring lease to Veltopia Ltd with a personal guarantor trading as Cash **Convertors (having 2 branches)** for a term of 10 years from 30th June 2008 at a current rent of £16,500 per annum exclusive.