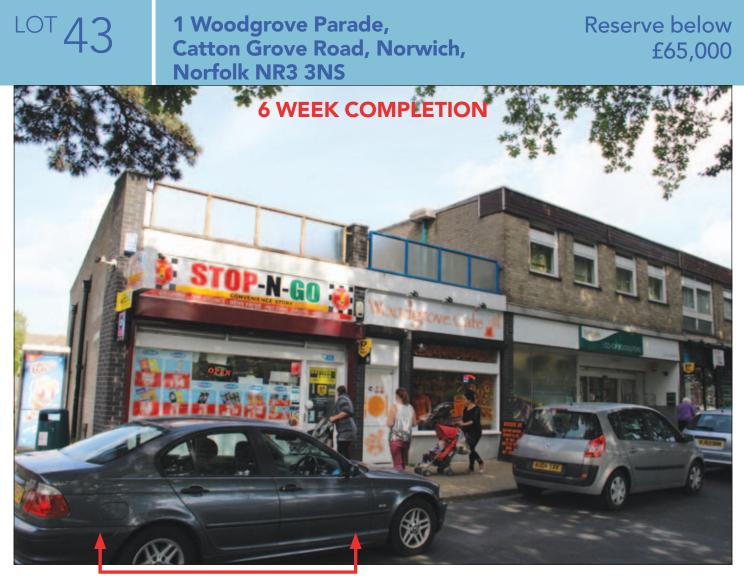

# SITUATION

Located close to the junction with Lilburne Avenue within this established local parade serving the surrounding residential population and approximately 1 mile north of Norwich city centre.

### PROPERTY

A single storey end of terrace building comprising a **Ground Floor Shop**. In addition, the property includes a rear hard standing area for parking/loading accessed from a rear service road and there is front lay-by parking.

#### **TENANCY**

The entire property is let on a full repairing and insuring lease to **R. Kajanthan as a Convenience Store** for a term of 15 years from 2nd February 2011 at a current rent of **£7,000 per annum** exclusive.