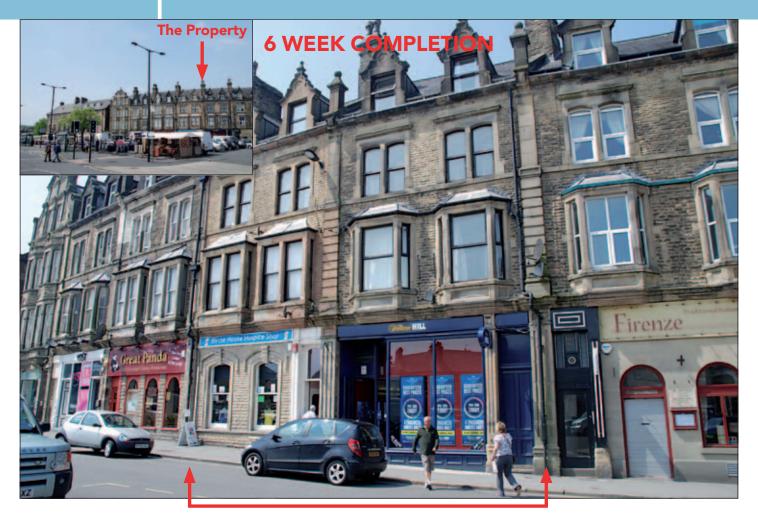

### **SITUATION**

Occupying a prominent position in the town centre opposite a shopper's car park and market (Tuesdays & Saturdays) diagonally opposite Buxton Town Hall, close to a **Sainsburys Supermarket** and such other multiple traders as **Co-Op Food**, **Betfred**, **Lighthouse** and more.

### **PROPERTY**

An attractive building comprising **2 Ground Floor Shops** plus separate front access to **Residential Accommodation** on three upper floors.

## **TENANCIES & ACCOMMODATION**

| Property                                                               | Accommodation                                                                               |                                                  | Lessee & Trade                                                         | Term                                               | Ann. Excl. Rental | Remarks  FRI by way of service charge (subject to a schedule of condition)  Rent Reviews 2017 and 5 yearly |
|------------------------------------------------------------------------|---------------------------------------------------------------------------------------------|--------------------------------------------------|------------------------------------------------------------------------|----------------------------------------------------|-------------------|------------------------------------------------------------------------------------------------------------|
| No. 5<br>(Ground Floor<br>Shop)                                        | Gross Frontage<br>Internal Width<br>Shop Depth<br>Built Depth<br>Sales Area Approx<br>3 WCs | 23'9"<br>21'4"<br>65'7"<br>81'11"<br>1,020 sq ft | William Hill<br>Organization Ltd<br>(Having approx.<br>2,300 branches) | 30 years from<br>19th September 1997<br>(see Note) |                   |                                                                                                            |
| No. 6<br>(Ground Floor<br>Shop &<br>Basement)                          | Not Inspected                                                                               |                                                  | MNB Properties Ltd                                                     | 999 years from 2013                                | Peppercorn        | FRI                                                                                                        |
| Residential<br>Accommodation<br>(First, Second<br>and Third<br>Floors) | Not Inspected                                                                               |                                                  | GAG335 Limited                                                         | 999 years from 2013                                | Peppercorn        | FRI                                                                                                        |
|                                                                        |                                                                                             |                                                  |                                                                        | TOTAL                                              | £10,800           |                                                                                                            |