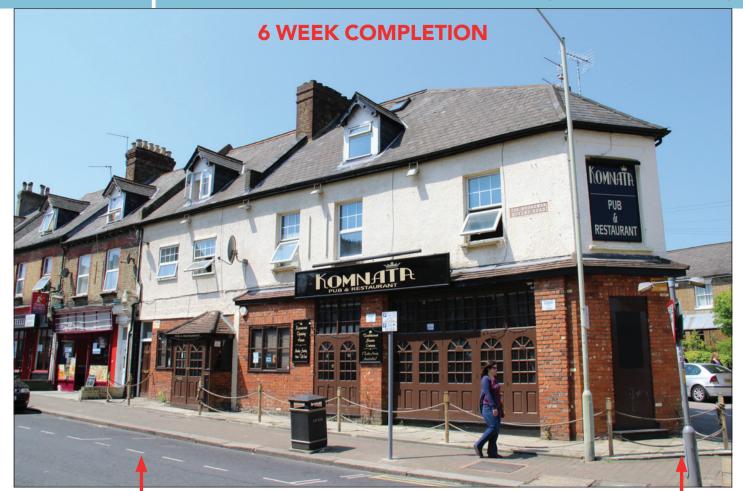

## **SITUATION**

Located at the junction with Loates Lane in this mixed residential and commercial area close to the Central Ring Road (Beechen Grove) and both the Harlequin Shopping Centre and Watford Junction Mainline Station.

## **PROPERTY**

A corner building comprising a Ground Floor Bar/ Restaurant with Basement and separate access to **Residential Accommodation** on the first and second floors as follows:

No. 94B: 4 Rooms, Kitchen, 2 x Shower Room/WC, Separate WC