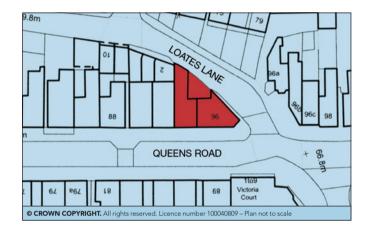

## **SITUATION**

Located at the junction with Loates Lane in this mixed residential and commercial area close to the Central Ring Road (Beechen Grove) and both the Harlequin Shopping Centre and Watford Junction Mainline Station.