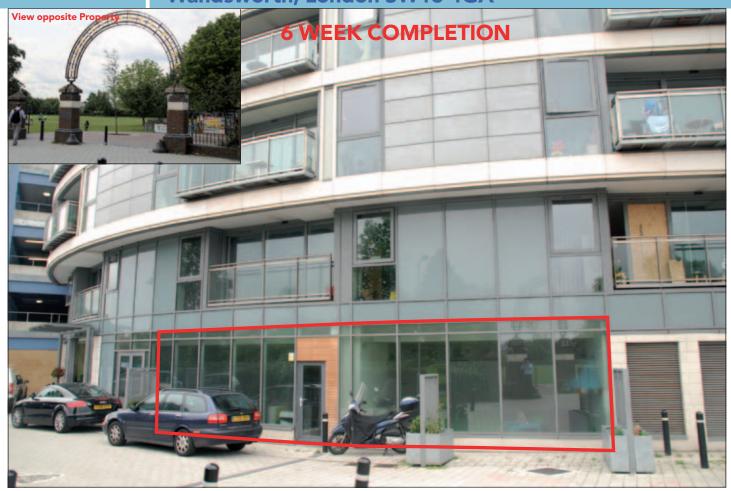

#### **SITUATION**

Located between the A217 Garratt Lane and A218 Buckhold Road opposite King George's Park within close proximity of Wandsworth High Street as well as being only yards from the new Filamants development (340 Private Apartments) and Southside Shopping centre being 6 miles south west of Central London.

### **PROPERTY**

Comprising a Ground Floor Childrens Nursery.

# **ACCOMMODATION**

**Ground Floor Nursery** GIA Approx 1,450 sq ft