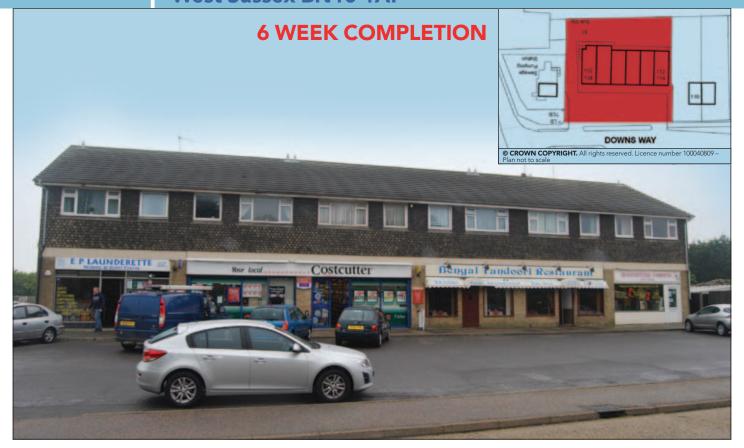

## **SITUATION**

Located close to the junction with Roundstone Lane and Worthing Road in this attractive village which lies midway between Littlehampton and Worthing on the A259.

#### **PROPERTY**

Comprising 6 Ground Floor Shops (currently arranged as 2 shops and 2 double shops) with separate rear access to 6 Self-Contained Flats above. There is ample customer car parking to the front and rear servicing.

Note: Flat No. 114 was sold for £105,000 in April 2011

| Property                                                                                           | Accommodation                                                                                                                                                                               | Lessee & Trade                                             | Term                                                                | Ann. Excl. Rental | Remarks                                  |
|----------------------------------------------------------------------------------------------------|---------------------------------------------------------------------------------------------------------------------------------------------------------------------------------------------|------------------------------------------------------------|---------------------------------------------------------------------|-------------------|------------------------------------------|
| Nos. 124-130<br>(Ground Floor<br>Double Shop<br>& 2 Flats)                                         | Ground Floor Double Shop Gross Frontage 37'9" Internal Width 38'2" Built Depth (max) 49'2" WC First Floor Flat 3 Rooms, Kitchen, Bathroom/WC First Floor Flat 3 Rooms, Kitchen, Bathroom/WC | Mr M. and Mrs K.<br>Patel<br>t/a Costcutter<br>Supermarket | 35 years from 1994<br>(by way of extension<br>entered into in 2013) | £26,000           | FRI<br>Rent Reviews 2019 and<br>5 yearly |
| No. 112<br>(Ground Floor<br>Shop)                                                                  | Gross Frontage 18'7"<br>Internal Width 18'2"<br>Built Depth 42'8"<br>WC                                                                                                                     | S. Barker<br>(Carpets)                                     | 10 years from<br>1st September 2010                                 | £7,000            | FRI<br>Rent Review 2015                  |
| No. 114 (Flat),<br>Nos. 116 -122<br>(Double Shop<br>& 2 Flats) and<br>Nos.132-134<br>(Shop & Flat) | No. 114: Flat*                                                                                                                                                                              | Various                                                    | Each 99 years from 2011                                             | £200              | FRI                                      |
|                                                                                                    | Nos. 116-122: Double Shop & 2 Flats*                                                                                                                                                        |                                                            |                                                                     |                   |                                          |
|                                                                                                    | Nos. 132-134: Shop & Flat*                                                                                                                                                                  |                                                            |                                                                     |                   |                                          |
|                                                                                                    |                                                                                                                                                                                             | •                                                          | TOTAL                                                               | £33,200           |                                          |