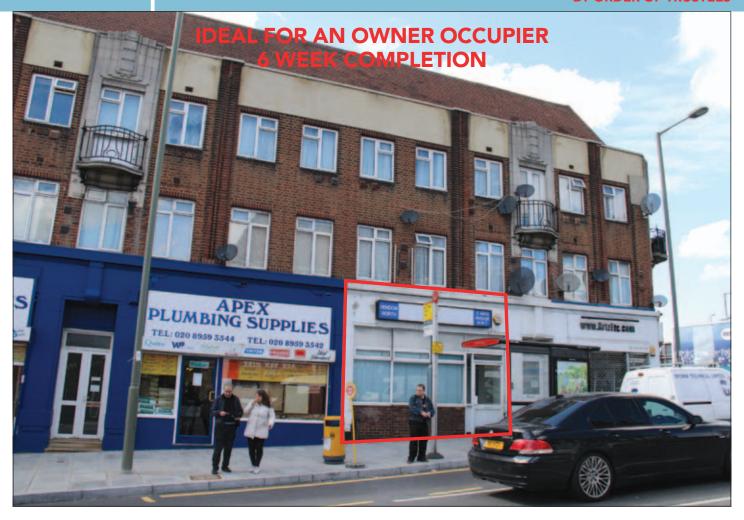

## **PROPERTY**

Forming part of a mid terraced parade comprising a **Ground Floor Office/Retail Unit (A1/A2 Use)** with gas central heating. In addition, the property includes fitted cupboards, worktops and partitioning and a **Rear Yard for parking 5 cars** which is accessed from a shared rear service road.

# **Ground Floor Office/Retail Unit**

Gross Frontage 18'0" Internal Width 17'6" Built Depth 29'10"

Area Approx 520 sq ft

WC

**Rear Yard** Area Approx 670 sq ft