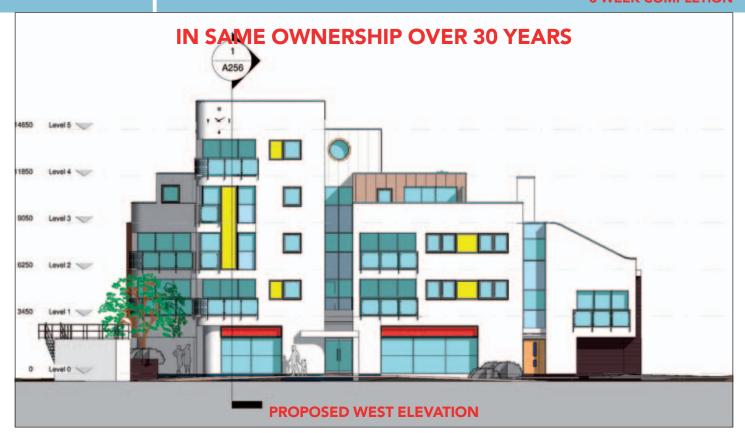

### **PLANNING**

Consent was granted on 15th March 2011 for a landmark development comprising:

**Ground Floor Commercial Unit** of 223 sq m (2,400 sq ft) and **12 Flats above** (10 having terraces or balconies and 13 parking spaces) consisting of:

 $1 \times 1$  Bed Flat

9 × 2 Bed Flats

 $2 \times 3$  Bed Flats

No Section 106 payment required.

Planning Permission and Plans available on request.