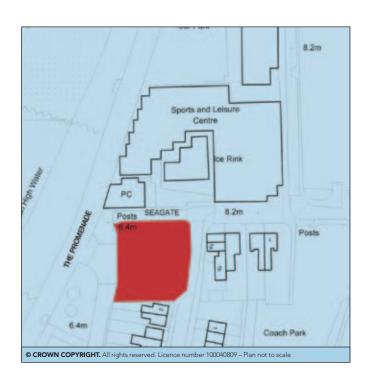

### **SITUATION**

Directly opposite the Seafront, adjacent to **Oasis Sports and Leisure Centre** at South Promenade and close to the Town Centre.

Hunstanton is 12 miles north of King's Lynn and 120 miles from London via the A10 and M11.

## A square levelled 15,300 sq ft Cleared Site

Gross Frontage 120' Gross Depth 130'