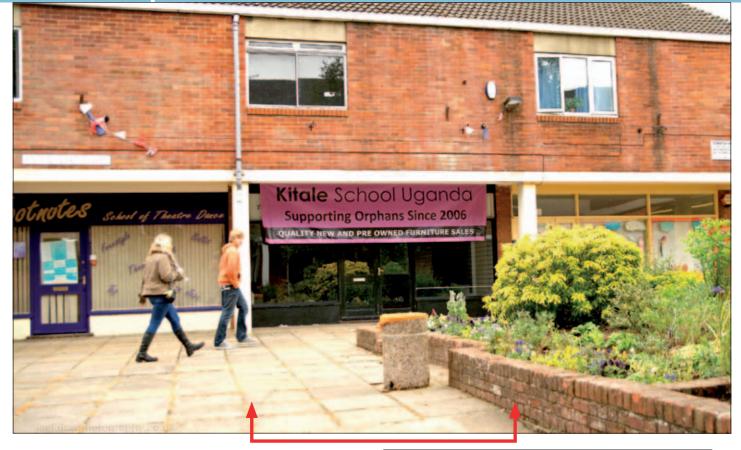

#### SITUATION

Located in this attractive retail Courtyard which leads to the town centre shopping in Market Place, opposite **St Nicholas Church** and **NatWest** and conveniently situated near to a Public Car Park.

#### PROPERTY

Comprising a **Ground Floor Shop** with separate rear access to a **Self-Contained Flat** above. In addition, the property includes 2 car spaces.

#### **TENANCIES & ACCOMMODATION**

| Property             | Accommodation                                                                        | Lessee & Trade                                                              | Term                            | Ann. Excl. Rental | Remarks                               |
|----------------------|--------------------------------------------------------------------------------------|-----------------------------------------------------------------------------|---------------------------------|-------------------|---------------------------------------|
| Ground Floor<br>Shop | Gross Frontage 18'0"<br>Internal Width 17'0"<br>Shop Depth 29'6"<br>Plus 1 Car Space | Kitale School Uganda<br>(registered charity<br>number)<br><b>(See Note)</b> | 10 years from<br>1st July 2013  | £8,500            | FRI<br>Rent Review 2018               |
| First Floor Flat     | Not Inspected<br>Plus 1 Car Space                                                    | Individual                                                                  | 125 years from<br>1st July 2013 | £150              | FRI<br>Rent doubles every 25<br>years |
|                      |                                                                                      |                                                                             | TOTAL                           | £8,650            |                                       |