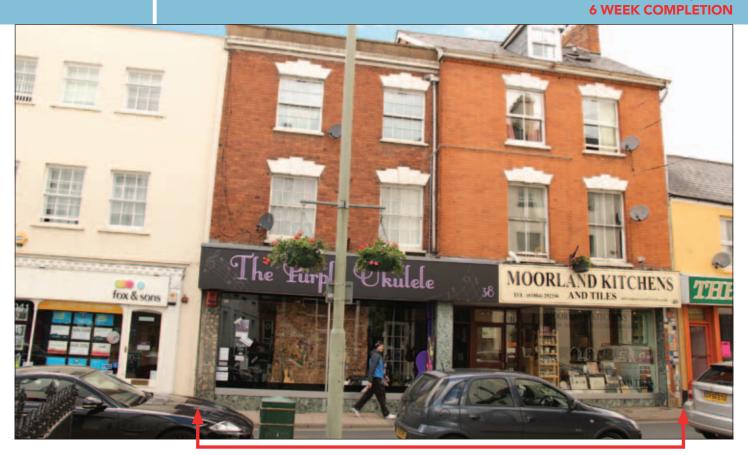

## **SITUATION**

Located in the heart of the town centre, close to the pedestrianized retailing in Fore Street and amongst such multiple retailers as **Costa Coffee**, **Cancer Research**, **Betfred**, **Subway**, **Clarks**, **Timpson**, **Fox & Sons** and **Nationwide**.

## **PROPERTY**

A mid terraced property comprising **2 Ground Floor Shops each with Basements** and separate rear access to **4 Self-Contained Flats** above. In addition, the property benefits from vehicular access to the rear for parking and loading.

## **TENANCIES & ACCOMMODATION**

| Property                                       | Accommodation                 |                                   | Lessee & Trade                                            | Term                                                              | Ann. Excl. Rental       | Remarks                                                                                                          |
|------------------------------------------------|-------------------------------|-----------------------------------|-----------------------------------------------------------|-------------------------------------------------------------------|-------------------------|------------------------------------------------------------------------------------------------------------------|
| No. 38<br>(Ground Floor<br>Shop &<br>Basement) | narrowing to Shop Depth       |                                   | D Kerslake<br>(t/a The Purple<br>Ukulele)<br>(Music Shop) | 5 years from<br>27th April 2012                                   | £10,000                 | Effectively FRI £2,500 Rent Deposit held                                                                         |
| No. 40<br>(Ground Floor<br>Shop &<br>Basement) | widening to 1<br>Shop Depth 2 | 11'5"<br>12'1"<br>25'9"<br>33'11" | G. M. Dykes<br>(t/a Moorlands<br>Kitchens)                | 5 years from<br>1st January 2013<br>(In occupation since<br>1991) | £8,512                  | Effectively FRI Tenant's Break Dec 2014 and any time thereafter on 6 months notice.                              |
| 3 Flats                                        | 3 Flats – Not inspected       |                                   | Various                                                   | Each 99 years from<br>1st January 1990                            | £750<br>(£250 per flat) | Effectively FRI Rent increases by £150 (£50 per flat) every 5 years. 3 Valuable Reversions in approx. 75 ½ years |
| 1 Flat                                         | Not inspected                 |                                   | Individual                                                | 125 years from<br>28th April 2008                                 | Peppercorn              | Effectively FRI                                                                                                  |
|                                                |                               |                                   |                                                           | TOTAL                                                             | £19,262                 |                                                                                                                  |