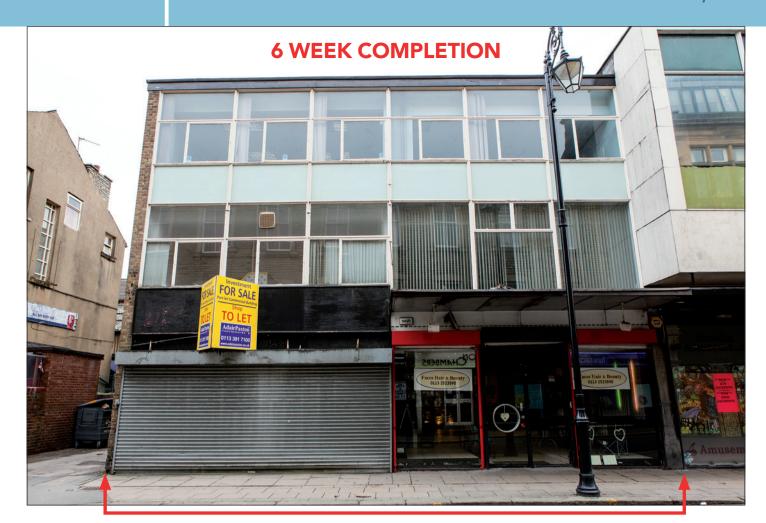

### **PROPERTY**

An end of terrace property comprising **2 Ground Floor Shops** with separate front entrance to **Self-Contained Offices** at first and second floor levels.

#### **FREEHOLD**

Note: The upper parts may be suitable for residential conversion subject to obtaining any necessary consents

| Property                          | Accommodation                                                                                                                                                                  | Lessee & Trade                       | Term                               | Ann. Excl. Rental                                   | Remarks      |
|-----------------------------------|--------------------------------------------------------------------------------------------------------------------------------------------------------------------------------|--------------------------------------|------------------------------------|-----------------------------------------------------|--------------|
| No. 6 (Ground<br>Floor Shop)      | Not inspected – believed to be circa<br>900 sq ft                                                                                                                              | M. E. Stead<br>(Xero<br>Hairdresser) | Monthly Licence                    | £6,000                                              |              |
| No. 7<br>(Ground Floor<br>Shop)   | Not inspected – believed to be circa 520 sq ft                                                                                                                                 | VACANT                               |                                    |                                                     |              |
| First and Second<br>Floor Offices | First Floor Offices Not inspected: Believed to be GIA circa 1,185 sq ft Second Floor Offices Not inspected: Believed to be GIA circa 1,375 sq ft Total Area Approx 2,560 sq ft | VACANT                               |                                    |                                                     |              |
| Strong Room                       |                                                                                                                                                                                | D. Scott &<br>J. Wadsworth           | 5 years from<br>17th November 2007 | £300                                                | Holding over |
| Mailbox Storage                   |                                                                                                                                                                                | DX (Document<br>Exchange) Ltd        | 1 year from<br>6th July 2004       | £600                                                | Holding over |
|                                   |                                                                                                                                                                                |                                      | TOTAL                              | £6,900 plus Vacant Ground<br>Floor Shop and Offices |              |