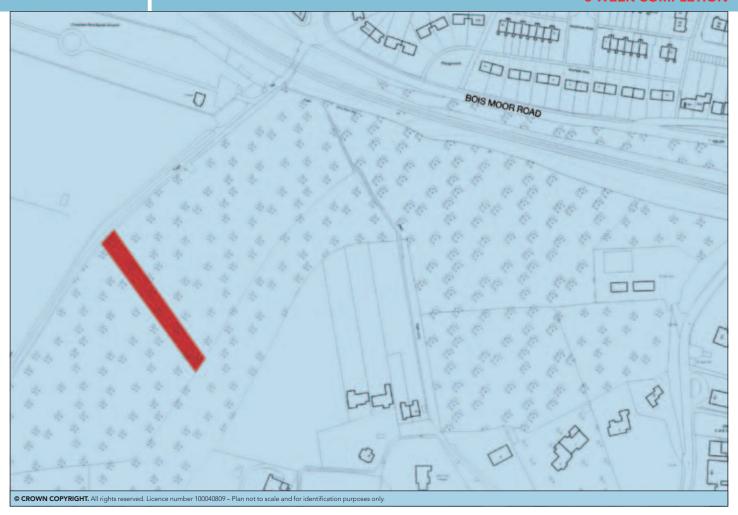

## **SITUATION & PROPERTY**

A **Rectangular Strip of Land** located in the well known Chesham Bois Wood which lies to the south of the Town Centre. **Refer to Auctioneers for specific directions.**Chesham lies some 25 miles north-west of central London with good road access via the A416 and M25 (Junction 18).

Area Approx 0.236 acres

VAT is NOT payable in respect of this Lot

FREEHOLD offered with FULL VACANT POSSESSION subject to any rights that may exist.

Note 1: Prior to 1962 there was a timber dwelling situated on the land. All planning enquiries can be made to Chiltern District Council – Tel: 01494 729 000.

Note 2: The area shaded red on the plan is an approximate location of the land. Please refer to Title Plan in Legal Pack.