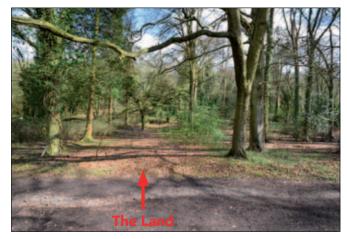

**6 WEEK COMPLETION** 



## **SITUATION & PROPERTY**

A **Rectangular Strip of Land** located in the well known Chesham Bois Wood which lies to the south of the Town Centre. **Refer to Auctioneers for specific directions.**Chesham lies some 25 miles north-west of central London with good road access via the A416 and M25 (Junction 18).

Area Approx 0.236 acres

VAT is NOT payable in respect of this Lot

FREEHOLD offered with FULL VACANT POSSESSION subject to any rights that may exist.

Note 1: Prior to 1962 there was a timber dwelling situated on the land. All planning enquiries can be made to Chiltern District Council – Tel: 01494 729 000.

Note 2: The area shaded red on the plan is an approximate location of the land. Please refer to Title Plan in Legal Pack.



## **Vacant Land**