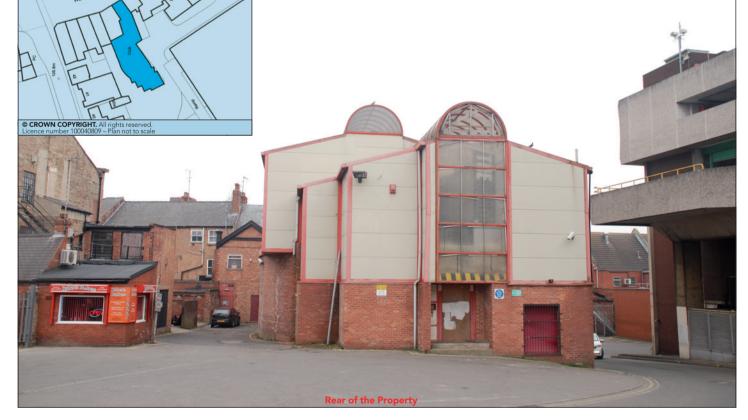

#### PROPERTY

Comprising a Large Commercial Unit which widens at the back and has a large rear frontage to St John's Street which is served by public town centre car parking.

### FREEHOLD offered with FULL VACANT POSSESSION

Note: The property was previously used as a nightclub (Sui Generis Use) but we understand the Council would have no objection to A1 Use, pending formal application.