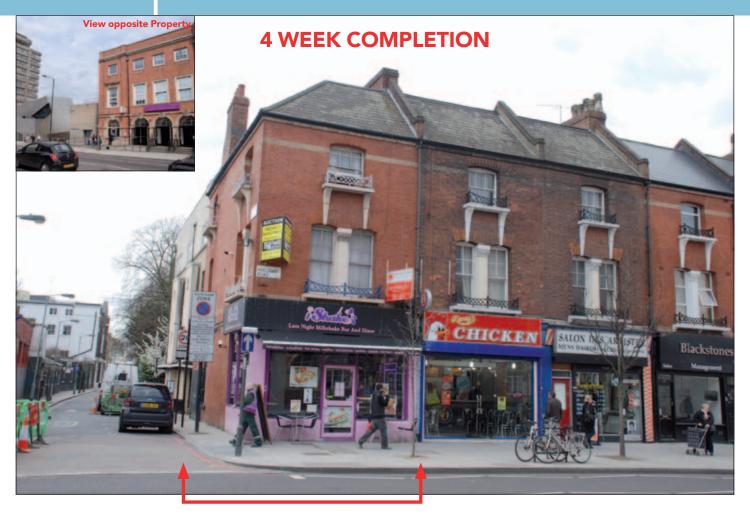

## **SITUATION**

Located at the junction with George's Road, opposite the **London Metropolitan University** and amongst such multiple traders as **Ladbrokes** and **Paddy Power** and within close proximity to **Arsenal's Emirates Stadium**. Holloway Road Underground Station (Piccadilly Line) is nearby as is Highbury Corner and Islington's Upper Street.

## **PROPERTY**

An end of terraced building comprising a **Ground Floor Corner Shop** with separate side access to **3 Self Contained Flats** on the first and second floors.

VAT is NOT payable in respect of this Lot