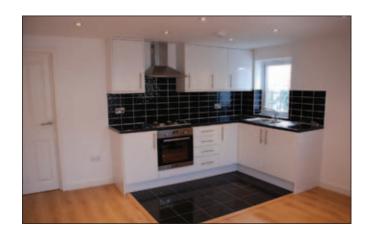

## **PROPERTY**

Comprising a newly refurbished **Self-Contained Ground Floor Flat** benefitting from its own front entrance. The flat includes a fully fitted kitchen and bathroom, gas central heating (not tested), double glazed windows and **Off Street Parking** for one car.

## **Ground Floor Flat**

Kitchen/Lounge Bedroom Bathroom/WC Utility Room

**Gross Internal Area** 

Approx 440 sq ft