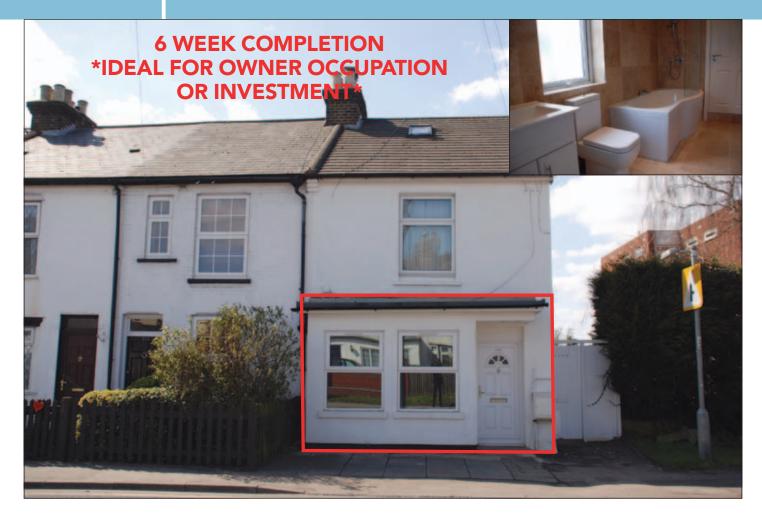

## **PROPERTY**

Comprising a newly refurbished **Self-Contained Ground Floor Flat** benefitting from its own front entrance. The flat includes a fully fitted kitchen and bathroom, gas central heating (not tested), double glazed windows and **Off Street Parking** for one car.

## **Ground Floor Flat**

Kitchen/Lounge Bedroom Bathroom/WC Utility Room

**Gross Internal Area** 

Approx 440 sq ft

### Offered with FULL VACANT POSSESSION

Note: There may be potential to acquire use of the private rear garden through separate negotiations with the Vendor.

VENDOR'S SOLICITORS
Debenhams Ottoway - Tel: 01923 857 171
Ref: Ms Ruth Bolton - Email: rlb@dolegal.co.uk