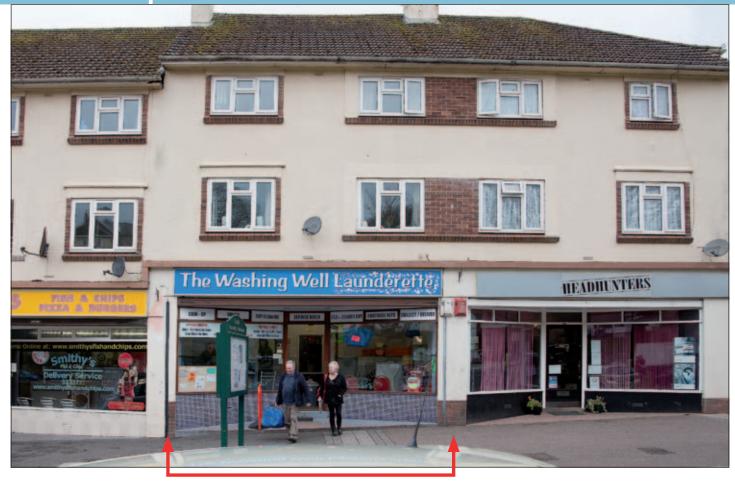

# 109/109a Foxhole Road, Paignton, Devon TQ3 3SU

#### SITUATION

Occupying a busy trading position within this local parade close to the junction with Fernicombe Road serving the surrounding residential area.

Paignton is located 2 miles south-west of Torquay and 6 miles south of Newton Abbot, benefitting from excellent road communications via the A380 connecting Paignton to the M5 (Junction 31).

#### PROPERTY

A mid terraced property comprising a **Ground Floor Shop** with separate rear access via a communal walkway to a **Self-Contained Flat** at first and second floor levels. In addition the property benefits from front forecourt parking, an external store, a **Garage** and use of a rear service road for unloading.