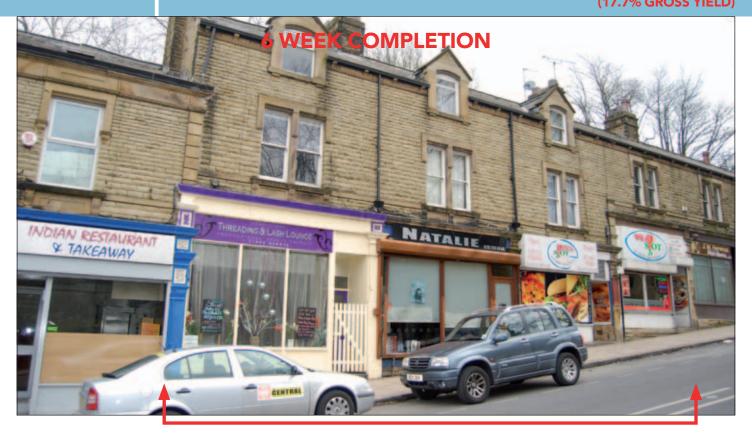

## **SITUATION**

Located opposite Scatcherd Park close to the junction with Commercial Street and only a short distance from Morley Town centre.

Morley lies approximately 5 miles south west of Leeds City Centre and 8 miles from Bradford Town Centre and benefits from good road links to the M62 (Junctions 27 and 28) and the M621 (Junction 1).

## **PROPERTY**

Comprising a **Two Ground Floor Shops plus a Double Shop** and separate rear access to **2 Self-Contained Flats** above.

VAT is NOT payable in respect of this Lot

## **TENANCIES & ACCOMMODATION**

| Property                                       | Accommodation*                                                    | Lessee & Trade                  | Term                               | Ann. Excl. Rental    | Remarks                                                                                                                                                               |
|------------------------------------------------|-------------------------------------------------------------------|---------------------------------|------------------------------------|----------------------|-----------------------------------------------------------------------------------------------------------------------------------------------------------------------|
| No. 47a<br>(Ground Floor<br>Shop)              | Gross Frontage 13'8"<br>Internal Width 13'6"<br>Built Depth 20'8" | H. Parmar<br>(Beautician)       | 3 years from<br>1st December 2012  | £3,000<br>(see Note) | Note: The tenant has a concessionary rent of £2,080 in year 1 and £2,400 in year 2 to allow for fit-out costs and the Vendor will top up the shortfall on completion. |
| No. 47a<br>(First and<br>Second Floor<br>Flat) | Not inspected believed to be<br>3 Rooms, Kitchen, Bathroom/WC     | Individual                      | Verbal tenancy                     | £3,600               | AST                                                                                                                                                                   |
| No. 47b<br>(Ground Floor<br>Shop)              | Gross Frontage 14'9"<br>Internal Width 14'7"<br>Built Depth 35'0" | N. Zuifigarova<br>(Hairdresser) | 5 years from<br>1st November 2012  | £2,200               | The rent rises to £2,400 on 01/11/13 and £2,600 on 01/11/15.                                                                                                          |
| No. 47b<br>(First and<br>Second Floor<br>Flat) | Not inspected believed to be<br>3 Rooms, Kitchen, Bathroom/WC     | Individual                      | Verbal tenancy                     | £3,600               |                                                                                                                                                                       |
| No 49<br>(Ground Floor<br>Double Shop)         | Gross Frontage 29'2"<br>Internal Width 28'8"<br>Built Depth 25'1" | M and A Monir<br>(Takeaway)     | 10 years from<br>1st November 2011 | £3,600               | Tenant's Break 2016 and 2019 Rent increases to £3,900 in 2016 and £4,000 in 2019                                                                                      |
| * Not inspected by Barnett Ross                |                                                                   |                                 | TOTAL                              | £16,000              |                                                                                                                                                                       |