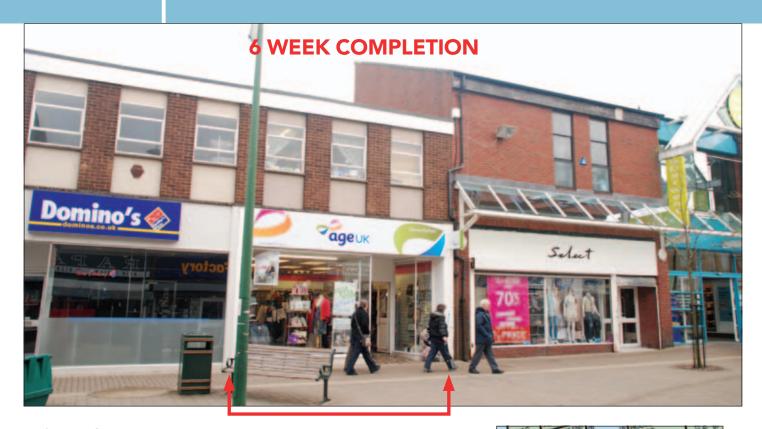

# **SITUATION**

Occupying a prominent trading position in the pedestrianised town centre adjacent to **Dominos** and **Select** and amongst such occupiers as **HSBC**, **Co-Op Pharmacy**, **Specsavers**, **Greggs**, **Superdrug**, **Britannia** and many others. Consett market takes place along Middle Street on Thursday, Friday & Saturday.

# **TENANCY**

The entire property is let on a full repairing and insuring lease to **Age Concern Trust Corporation (See Tenant Profile)** for a term of 10 years from 13th January 2008 at a current rental of **£15,000 per annum** exclusive.

#### TENANT PROFILE

Age Concern Trust Corporation is a subsidiary of Age UK which was formed in 2009 by a merger between Age Concern and Help the Aged and which currently trades from 450 outlets (Source www.ageuk.org.uk).