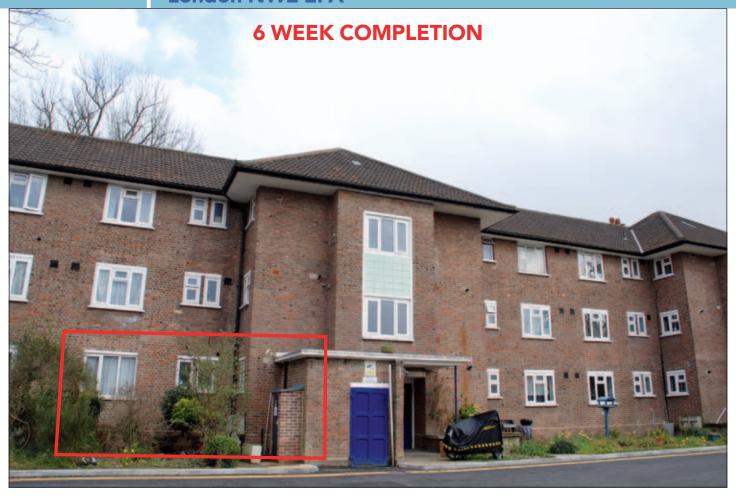

# **PROPERTY**

Forming part of this large block comprising a **Self-Contained 2 Bed Flat** at ground floor level together with its own small **Private Rear Patio** overlooking the communal gardens. The property benefits from gas central heating (not tested) and off street parking.

## **Ground Floor Flat**

2 Bedrooms Kitchen Lounge Bathroom/WC

GIA Approx. 600 sq ft Plus Private Rear Patio