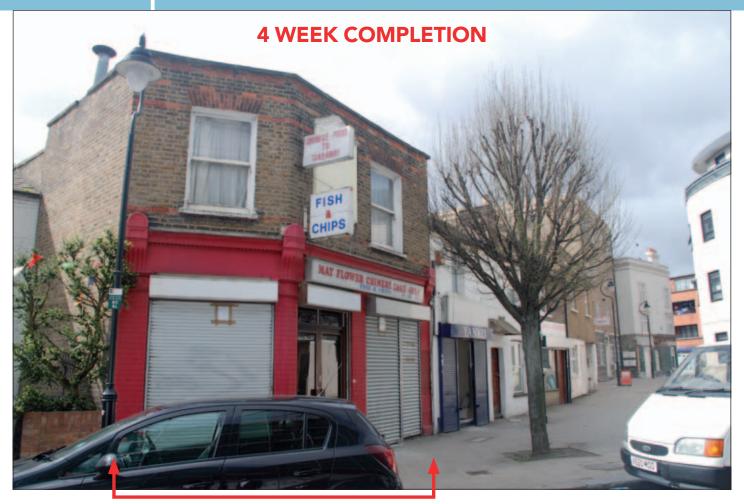

### **PROPERTY**

Comprising a **Ground Floor Shop** with internal access to **Ancillary Accommodation** above at first floor level **(See Note)**. The property benefits from a separate **Rear Outbuilding**.

# **Ground Floor Shop**

Gross Frontage 23'1"
Internal Width 22'8"
Built Depth 42'1"

### **Rear Outbuilding**

GIA Approx. 175 sq ft

# **First Floor Ancillary**

3 Rooms, Bathroom/WC

VAT is NOT payable in respect of this Lot

### FREEHOLD offered with FULL VACANT POSSESSION

Note: The upper part would lend itself to residential conversion and there is already a separate front access.