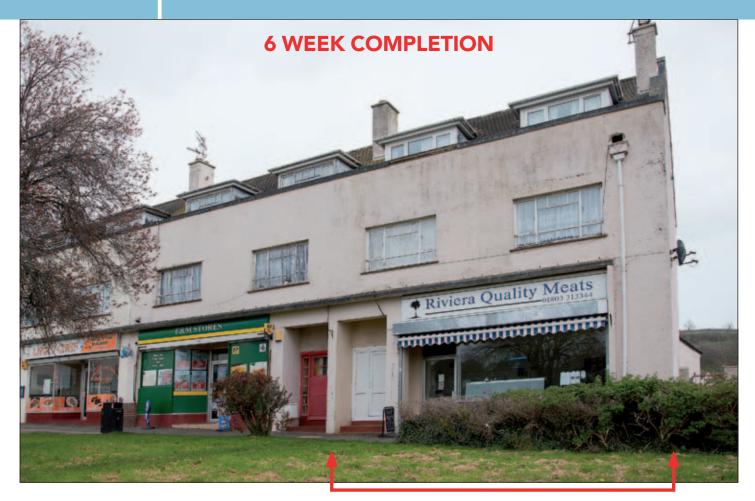

# **SITUATION**

Situated on this established local parade serving the surrounding residential area being approximately 2 miles from Torquay Town Centre.

Torquay is a popular coastal resort situated on the south coast of Devon approximately 22 miles south of Exeter and 32 miles east of Plymouth.

### **PROPERTY**

An end of terrace property comprising a **Ground Floor Shop** with internal and separate front access to a **Self-Contained Flat** at first and second floor levels, benefitting from a side Garden and rear yard with parking for 2 cars. In addition, there is a rear service road allowing vehicular access for unloading.