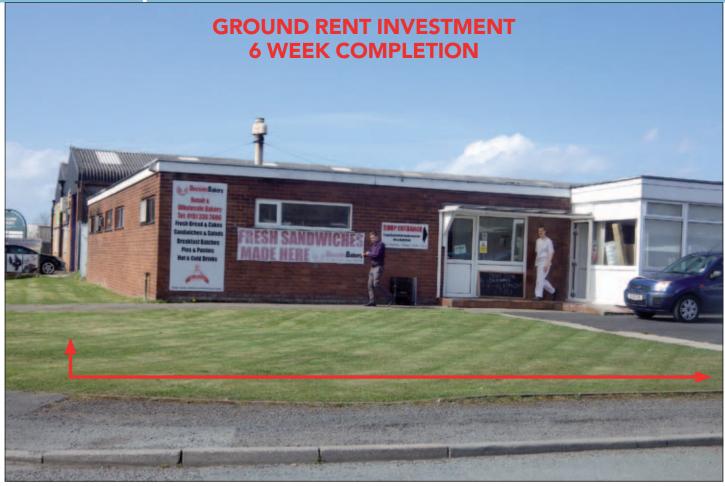

## PROPERTY

A post-war **Single Storey Factory with Sales Counter** occupying a square shaped site of approximately **0.39 acres**.

#### **TENANCY**

The entire property is let on a full repairing and insuring lease to **S J Mellor t/a Deeside Bakery** for a term of 66 years from 1st December 1967 at a current rent of **£5,900 per annum** exclusive (**Fixed in 2011**).