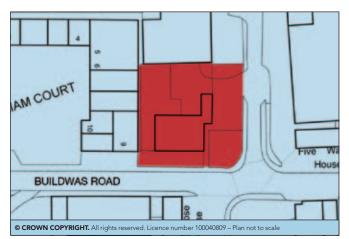

## SITUATION

On this established Industrial Estate located north-east of Neston and 8 miles west of Ellesmere Port, being 11 miles north of Chester with excellent road communications with the M56 and M53 motorways.

## PROPERTY

A post-war **Single Storey Factory with Sales Counter** occupying a square shaped site of approximately **0.39 acres**.