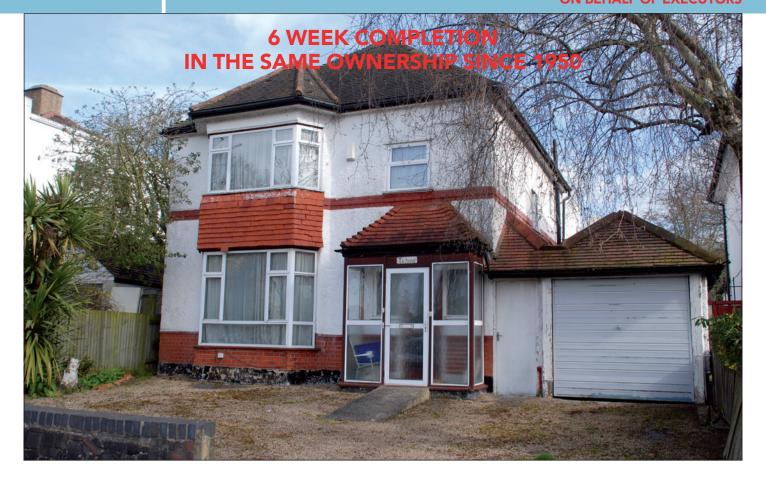

### **PROPERTY**

A substantial **5 Bed Detached House** in need of complete modernisation benefitting from a Rear Garden with rose bushes and fruit trees and Private Front Driveway. In addition, the property includes a **Detached Garage** and gas central heating (not tested).

# **Vacant Unmodernised 5 Bed House**

The Surveyors dealing with this property are JOHN BARNETT and SOPHIE TAYLOR

## FREEHOLD offered with FULL VACANT POSSESSION

Note: There is potential to extend at the side of the property, subject to obtaining the necessary consents.

OGR Stock Denton LLP - Tel: 020 8349 0321 Ref: S.Goldberg, Esq - Email: sgoldberg@ogrstockdenton.com