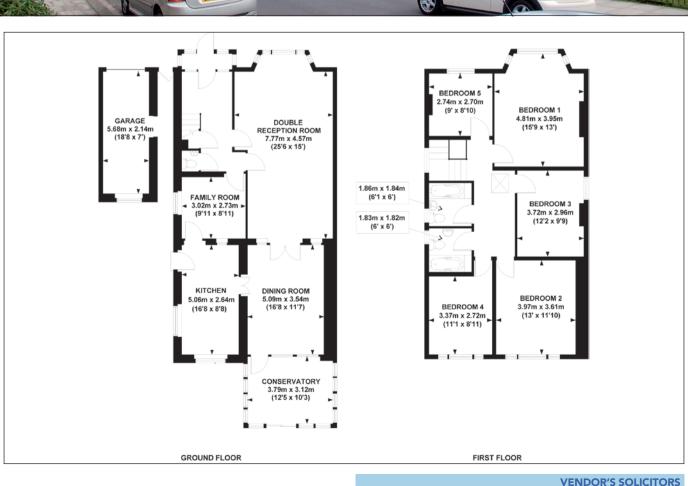

## **ACCOMMODATION**

#### **Ground Floor:**

Kitchen Lounge/Dining Room Conservatory Study WC

**GIA** 1,145 sq ft **Approx** 

## Plus Detached Garage

#### **First Floor:**

5 Bedrooms 2 Bathrooms/WCs **GIA** 

**Approx** 924 sq ft **Total GIA** 2,069 sq ft Approx

VAT is NOT payable in respect of this Lot