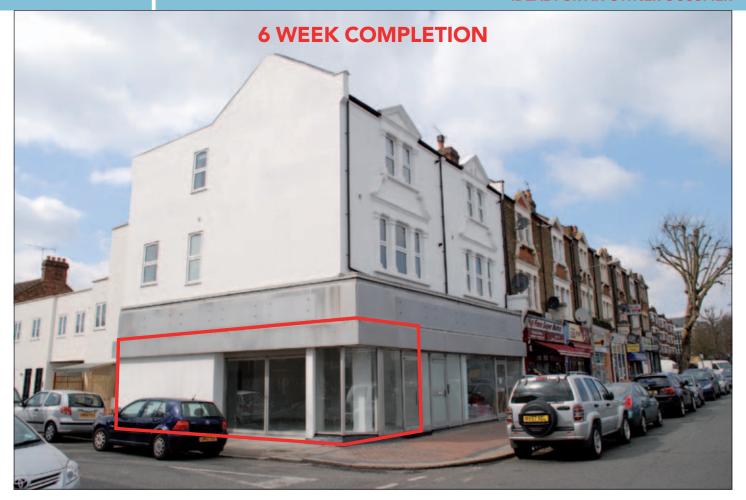

### **Ground Floor Shop**

Total Gross Frontage 46'2" Internal Width 12'0" widening to 19'7" Shop Depth 33'8"

Area Approx 550 sq ft WC

#### **PROPERTY**

Comprising a Ground Floor Corner Shop.

**VAT** is **NOT** payable in respect of this Lot

# Vacant Shop with Virtual Freehold

The Surveyors dealing with this property are **JONATHAN ROSS** and **STEVEN GROSSMAN** 

**VENDOR'S SOLICITORS**S E Law Limited - Tel: 01606 333 533
Ref: Ms Susan Edwards - Email: sedwards@selawlimited.com