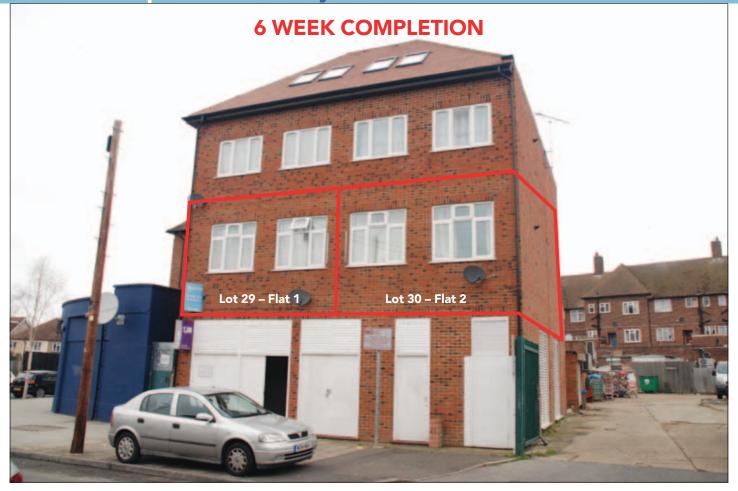

### **PROPERTIES**

Comprising **2 x 1 Bedroom Flats** at first floor level within a purpose built block accessed via a communal staircase from Conway Gardens.

## **TENANCIES & ACCOMMODATION**

| Lot                                 | Property              | Accommodation                     | Lessee & Trade | Term         | Ann. Excl. Rental | Remarks |
|-------------------------------------|-----------------------|-----------------------------------|----------------|--------------|-------------------|---------|
| Lot 29<br>Reserve below<br>£100,000 | Flat 1<br>(1st Floor) | 2 Rooms, Kitchen,<br>Bathroom/WC* | Individual     | Holding Over | £8,340            | AST     |
| Lot 30<br>Reserve below<br>£100,000 | Flat 2<br>(1st Floor) | 2 Rooms, Kitchen,<br>Bathroom/WC* | Individual     | Holding Over | £7,200            | AST     |