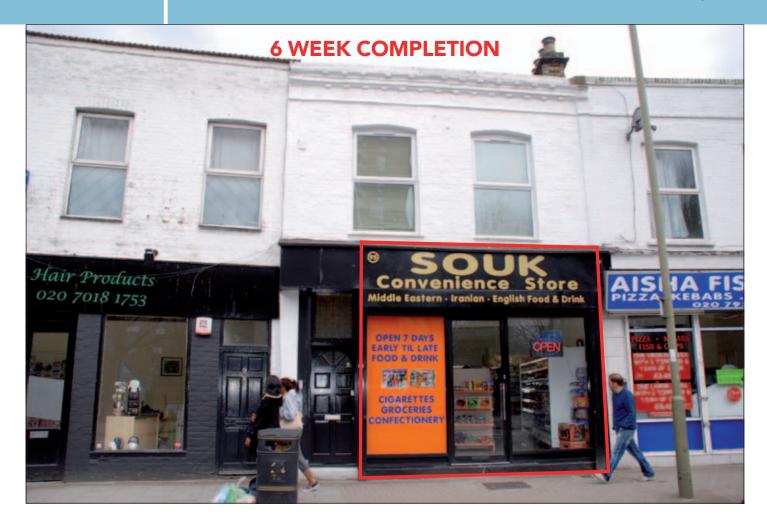

## **PROPERTY**

Forming part of a mid terraced property comprising a newly refurbished **Ground Floor Shop and Basement**.

# **Ground Floor Shop**

Gross Frontage 13'8"

Internal Width 13'4" widening to 17'0"

Shop Depth 41'8"

Shower Room/WC

**Basement** 

Area Approx 340 sq ft

### **TENANCY**

The property is let on a full repairing and insuring lease to **S. Rostamy as an Off Licence/Convenience Store** for a term of 15 years from 9th April 2013 at a current rent of **£15,000 per annum** exclusive.