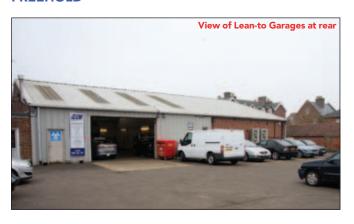

## **PROPERTY**

A terraced parade comprising No.43 - a Large Ground Floor Shop with separate Workshop Unit and 2 Rear Lean-to Garages, plus 3 Ground Floor Shops (Nos. 39, 41 & 43a) and a Front Forecourt all sold off on long leases.

# **TENANCIES & ACCOMMODATION**

| Property                                                              | Accommodation                                                                                                                   |                                                                                                      | Lessee & Trade                                                                                                                                                                                         | Term                                        | Ann. Excl. Rental | Remarks                                                                                                                                                                                    |
|-----------------------------------------------------------------------|---------------------------------------------------------------------------------------------------------------------------------|------------------------------------------------------------------------------------------------------|--------------------------------------------------------------------------------------------------------------------------------------------------------------------------------------------------------|---------------------------------------------|-------------------|--------------------------------------------------------------------------------------------------------------------------------------------------------------------------------------------|
| No. 43<br>(Shop & 2 Garages)                                          | Gross Frontage Internal Width Shop Depth Built Depth Showroom Area Workshop Area Storage/Office Area Total Area 3 WCs 2 Garages | 28'1" 32'7" 52'10" 108'10" Approx 1,385 sq ft Approx 2,000 sq ft Approx 755 sq ft Approx 4,140 sq ft | Dignity Funerals Ltd (The UK's largest provider of funeral related services and listed on the London Stock Exchange with a heritage that dates back to the 1870s – source: www. dignityfunerals.co.uk) | 15 years from<br>18th June 2012             | £24,500           | Rent Reviews 2017 and 2022 Tenant's Break 2019 Note: The rear workshop is sublet at £13,200 p.a. to an established registered MOT garage that has been in occupation for the past 4 years. |
| Nos. 39, 41 & 43A (3<br>Shops) and Car Parking<br>Spaces on Forecourt | Not Inspected                                                                                                                   |                                                                                                      | Various                                                                                                                                                                                                | Each 999 years<br>from between<br>2002–2011 | £400              | Each FRI<br>Each £100                                                                                                                                                                      |
|                                                                       |                                                                                                                                 |                                                                                                      |                                                                                                                                                                                                        | TOTAL                                       | £24 000           |                                                                                                                                                                                            |