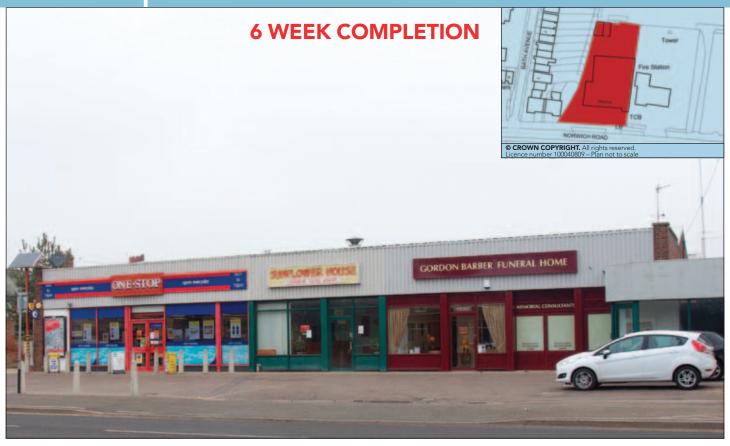

## **SITUATION**

Occupying a prominent main road position, just east of the town centre in a predominantly residential area.

East Dereham lies 16 miles west of Norwich and 26 miles east of King's Lynn, enjoying good road communications with the A47 and the A1075.

## **PROPERTY**

A terraced parade comprising No.43 - a Large Ground Floor Shop with separate Workshop Unit and 2 Rear Lean-to Garages, plus 3 Ground Floor Shops (Nos. 39, 41 & 43a) and a Front Forecourt all sold off on long leases.

# **TENANCIES & ACCOMMODATION**

| Property                                                              | Accommodation                                                                                                                   |                                                                                                      | Lessee & Trade                                                                                                                                                                                         | Term                                        | Ann. Excl. Rental | Remarks                                                                                                                                                                                    |
|-----------------------------------------------------------------------|---------------------------------------------------------------------------------------------------------------------------------|------------------------------------------------------------------------------------------------------|--------------------------------------------------------------------------------------------------------------------------------------------------------------------------------------------------------|---------------------------------------------|-------------------|--------------------------------------------------------------------------------------------------------------------------------------------------------------------------------------------|
| No. 43<br>(Shop & 2 Garages)                                          | Gross Frontage Internal Width Shop Depth Built Depth Showroom Area Workshop Area Storage/Office Area Total Area 3 WCs 2 Garages | 28'1" 32'7" 52'10" 108'10" Approx 1,385 sq ft Approx 2,000 sq ft Approx 755 sq ft Approx 4,140 sq ft | Dignity Funerals Ltd (The UK's largest provider of funeral related services and listed on the London Stock Exchange with a heritage that dates back to the 1870s – source: www. dignityfunerals.co.uk) | 15 years from<br>18th June 2012             | £24,500           | Rent Reviews 2017 and 2022 Tenant's Break 2019 Note: The rear workshop is sublet at £13,200 p.a. to an established registered MOT garage that has been in occupation for the past 4 years. |
| Nos. 39, 41 & 43A (3<br>Shops) and Car Parking<br>Spaces on Forecourt | Not Inspected                                                                                                                   |                                                                                                      | Various                                                                                                                                                                                                | Each 999 years<br>from between<br>2002–2011 | £400              | Each FRI<br>Each £100                                                                                                                                                                      |
|                                                                       |                                                                                                                                 |                                                                                                      |                                                                                                                                                                                                        | TOTAL                                       | £24 000           |                                                                                                                                                                                            |