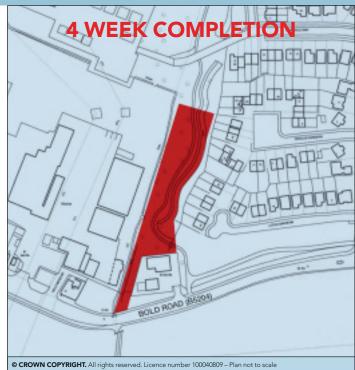

#### **SITUATION & PROPERTY**

Located to the west of the modern style houses in Lotus Gardens and Japonica Gardens which form part of the New Bold Housing Estate. The land is accessed from Bold Road (B5204) and may be suitable for a variety of uses, subject to Planning.

#### Area Approx 0.75 Acres