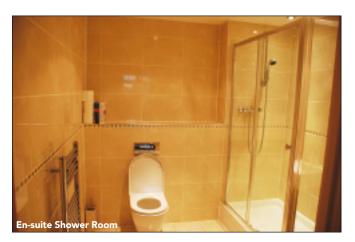

Washing Machine 8'8" x 9'10"

Bedroom with built-in wardrobe 13'6" x 16'2"

En-Suite Shower Room with double shower cubicle & low level WC

7'5" x 7'8"