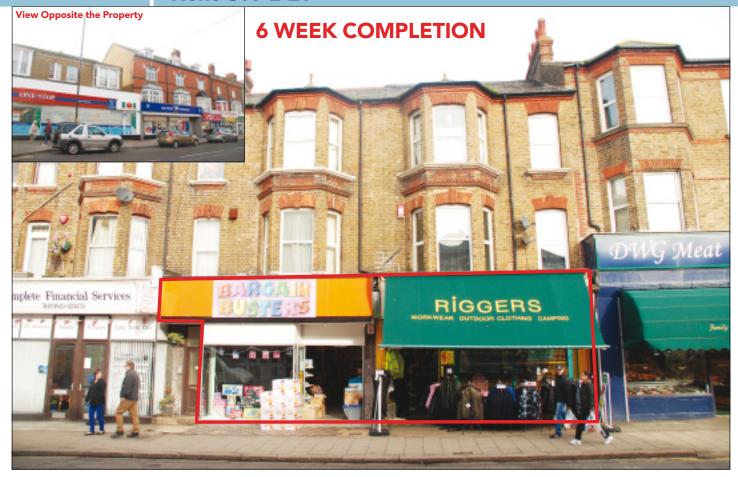

### SITUATION

Occupying a busy trading position opposite **One-Stop** and **Boots** and close to **Ladbrokes**, **Nationwide** and **Coral** serving the surrounding residential area.

Margate is an established coastal resort town located on the North Kent coast some 16 miles north-east of Canterbury, 22 miles North of Dover and is easily accessible via the M2 which links to the A299.

# PROPERTY

Forming part of a terraced building comprising **2 Ground Floor Shops**.

VAT is NOT payable in respect of this Lot

# **TENANCIES & ACCOMMODATION**

| Property                          | Accommodation                                                                                                               |                                                                     | Lessee & Trade                    | Term                                                                   | Ann. Excl. Rental | Remarks                 |
|-----------------------------------|-----------------------------------------------------------------------------------------------------------------------------|---------------------------------------------------------------------|-----------------------------------|------------------------------------------------------------------------|-------------------|-------------------------|
| No. 137<br>(Ground Floor<br>Shop) | Gross Frontage<br>Internal Width<br>Widening to<br>Shop Depth<br>Built Depth<br>Rear Store Area<br>WC                       | 16'9"<br>15'0"<br>18'4"<br>54'10"<br>74'2"<br>Approx 160 sq ft      | C & C Parker<br>(Household Goods) | 10 years from<br>8th April 2011                                        | £8,500            | FRI<br>Rent Review 2016 |
| No. 139<br>(Ground Floor<br>Shop) | Gross Frontage<br>Internal Width<br>Shop Depth<br>Built Depth<br>Rear Store/Office<br>Area<br>External Store<br>External WC | 19'11"<br>18'10"<br>44'5"<br>62'10"<br>Approx 325 sq ft<br>75 sq ft | Riggs Ltd<br>(Outdoor wear)       | 10 years from<br>25th December 2007<br>(In occupation for<br>12 years) | £8,500            | FRI                     |
|                                   |                                                                                                                             |                                                                     |                                   | TOTAL                                                                  | £17,000           |                         |