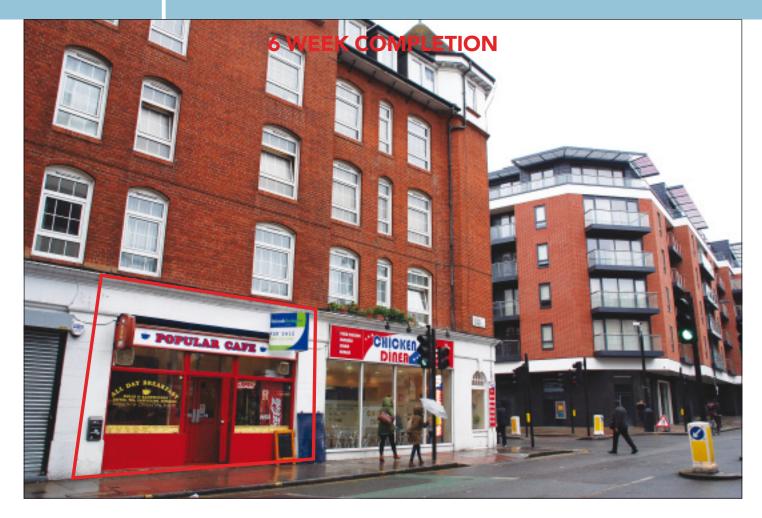

### **SITUATION**

Located close to the junction with Central Street on this link road between Goswell Road and City Road within this mixed commercial and residential area **directly opposite the**Thistle City Barbican Hotel and close to the substantial Central Square residential development currently under construction.

### **PROPERTY**

Forming part of a mid terraced building comprising a **Ground Floor Café.** 