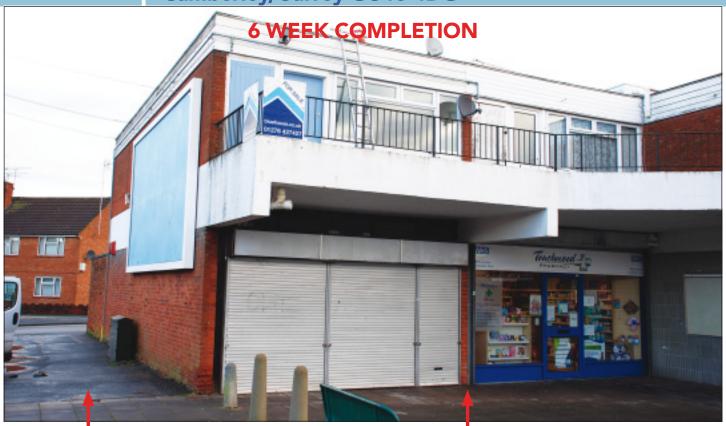

## **PROPERTY**

An end of terrace property comprising a **Ground Floor Shop** with separate rear access to a **Self-Contained Flat** above. The property also includes an **Advertising Hoarding** to the flank wall.

## **TENANCIES & ACCOMMODATION**

| Property                | Accommodation                                                                                 | Lessee & Trade              | Term                            | Ann. Excl. Rental | Remarks |
|-------------------------|-----------------------------------------------------------------------------------------------|-----------------------------|---------------------------------|-------------------|---------|
| Ground Floor<br>Shop    | Gross Frontage 16'6"<br>Internal Width 15'1"<br>Shop Depth 32'11"<br>Built Depth 47'11"<br>WC | VACANT                      |                                 |                   |         |
| First Floor Flat        | Not Inspected                                                                                 | Individual                  | 125 years<br>25th December 2012 | £100              | FRI     |
| Advertising<br>Hoarding | 48 sheet advertising hoarding                                                                 | Palmtree<br>Enterprises Ltd | 99 years from completion        | Peppercorn        |         |
|                         |                                                                                               |                             | TOTAL                           | £100              |         |

plus Vacant Shop