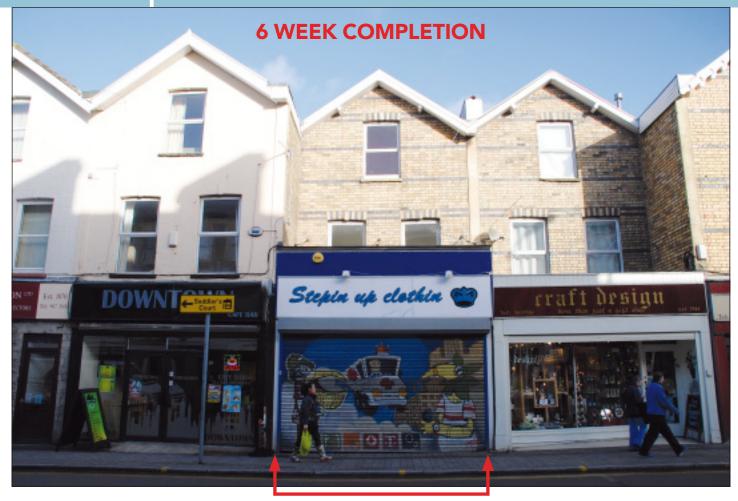

LOT 5

15 Regent Street, Kingswood, Bristol BS15 8JX

#### PROPERTY

A mid-terraced building comprising a **Ground Floor Shop** with separate rear access to a **Self-Contained Flat** on the two upper floors. In addition, the property benefits from use of a rear service road.

# Vacant Shop & Flat

The Surveyors dealing with this property are **JOHN BARNETT** and **STEVEN GROSSMAN** 

### Ground Floor Shop

| Gross Frontage            |        | 15'10"    |
|---------------------------|--------|-----------|
| Internal Width            |        | 14'10"    |
| narrowing at rear to      |        | 8'4"      |
| Shop Depth                |        | 40'4"     |
| Built Depth               |        | 95'5"     |
| Rear Store Area           | Approx | 260 sq ft |
| WC                        |        |           |
| External Store Area       | Approx | 195 sq ft |
| First & Second Floor Flat |        |           |
|                           |        |           |