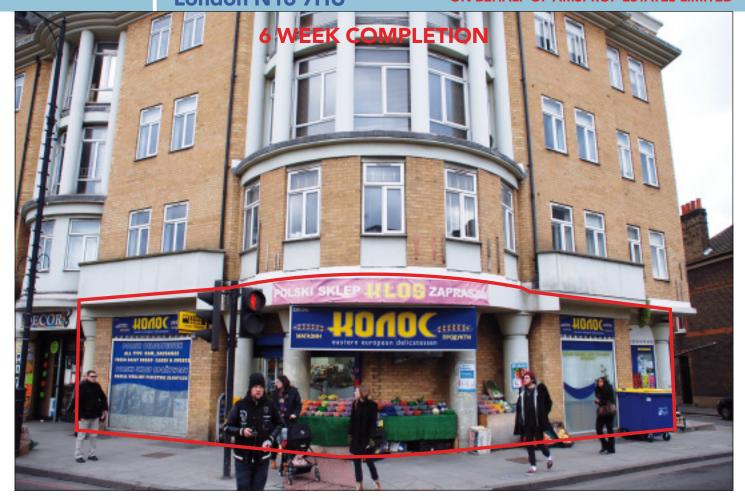

#### **SITUATION**

Located within this modern retail/residential development on the busy A10 at the junction with Northwold Road and Stamford Hill close to a **Pizza Hut** and within easy walking distance of Stoke Newington Rail Station.

## **PROPERTY**

A prominent corner property with excellent window frontage comprising a **Ground Floor Shop**.

#### **Ground Floor Shop**

Total Frontage 72'7"
Internal Width 38'4" max.
Shop Depth 26'7" max.
Sales Area Approx 870 sq ft
WC

VAT is NOT payable in respect of this Lot

## **TENANCY**

The property is let on a full repairing and insuring lease to **S Goudzil as a convenience store and delicatessen** for a term of 15 years from 10th July 2003 at a current rent of **£25,000 per annum** exclusive.