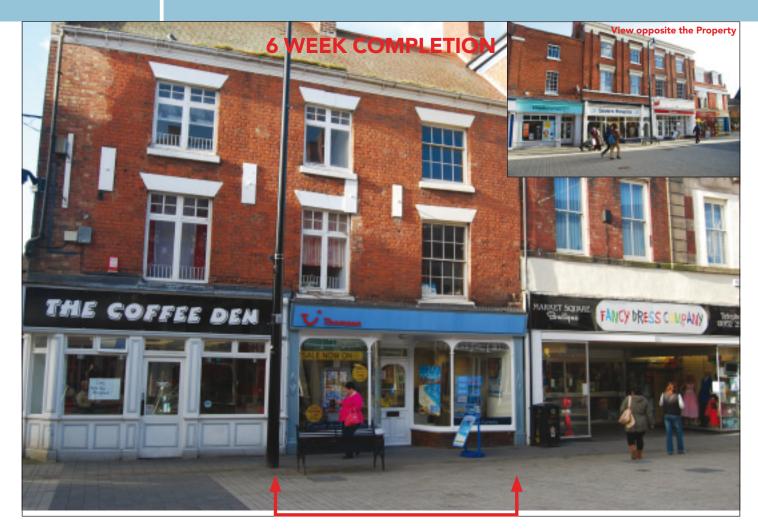

#### SITUATION

Located within this attractive square, opposite **Lloyds Pharmacy, Britannia, Greggs, Subway, Timpsons** and others, within the town's main pedestrianised shopping area. Telford lies approximately 30 miles north-west of Birmingham with excellent road communications via the M54 (Junctions 5 & 6).

#### PROPERTY

A mid terraced building comprising a **Ground Floor Shop** with internal access to **Ancillary Storage** on the first floor. There is also a second floor which currently has no access and is treated as 'void' for the purposes of the occupational lease.