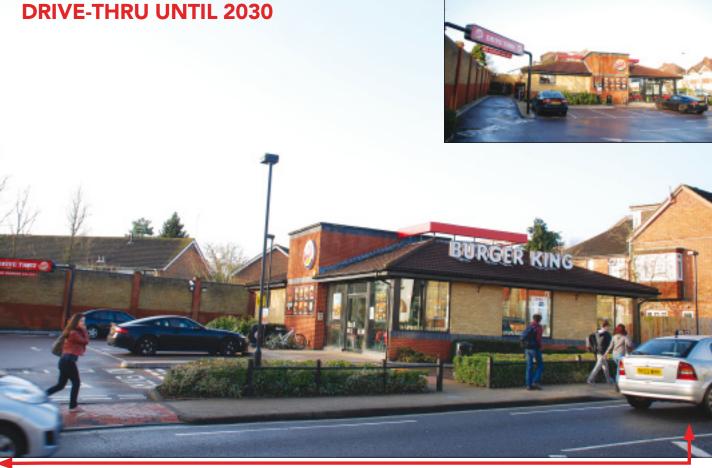

# LET AS A BURGER KING RESTAURANT/ **DRIVE-THRU UNTIL 2030**

## SITUATION

Occupying a prominent main road location some 2 miles north of the city centre and only a short distance from Southampton University (Highfield Campus) within 1 mile of the M27 (Junction 5) and serving the surrounding residential area.

#### PROPERTY

A modern single storey building comprising a Restaurant/ Drive-Thru with parking for 15 cars.