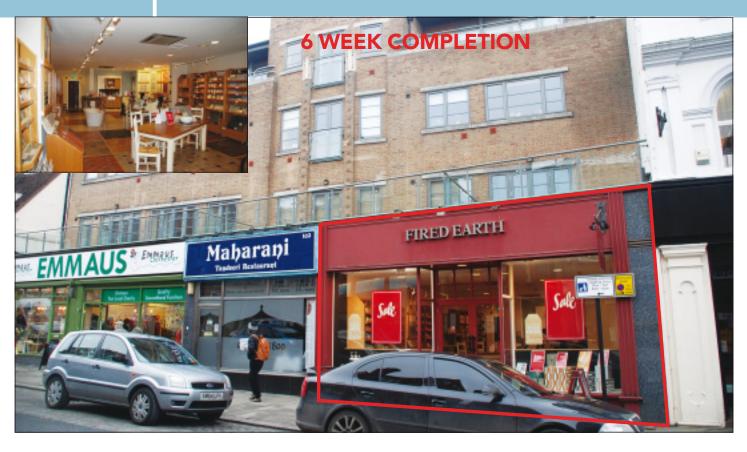

## PROPERTY

Forming part of a mid-terraced building comprising a **Ground Floor Shop**.

# **TENANCY**

The property is let on a full repairing and insuring lease by way of service charge (capped at £1,000 p.a. plus insurance contribution) to **Fired Earth Limited (See Tenant Profile)** for a term of 5 years from 24th June 2012 (**renewal of a previous lease – in occupation for over 10 years**) at a current rent of **£24,000 per annum** exclusive (**See Note 1**).

# **TENANT PROFILE**

Fired Earth specialise in the sale of high quality interior products including tiles, bathrooms, kitchens and paints with 53 stores including branches in Marylebone, Chelsea, Winchester and Wimbledon (Source: www. firedearth.com).