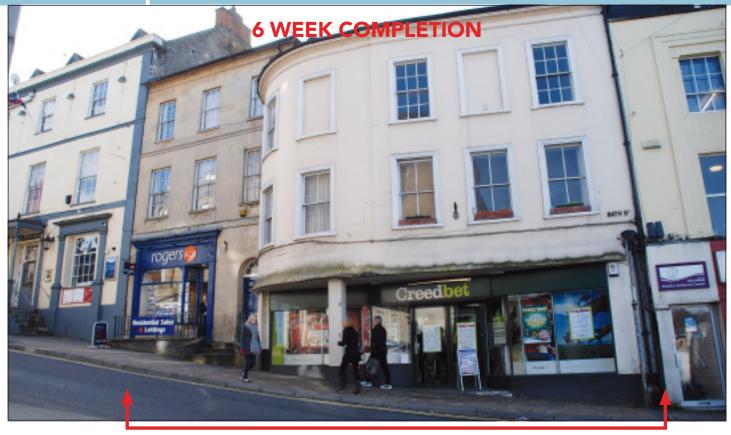

#### PROPERTY

Two adjoining Period terraced properties comprising **2 Shops and 2 Flats** as follows:

- No. 24: Ground Floor Shop
- No. 25: Ground Floor Shop with internal access to second floor Ancillary Accommodation.

Plus separate front access to:

- No. 24A: A Self-Contained Flat on the first floor above shop No. 25.
- No. 24B: A Self-Contained Flat on the first and second floors above shop No. 24.

| Property                                                     | Accommodation                                                                                                                                                 | Lessee & Trade                                                                                       | Term                                | Ann. Excl. Rental | Remarks                            |
|--------------------------------------------------------------|---------------------------------------------------------------------------------------------------------------------------------------------------------------|------------------------------------------------------------------------------------------------------|-------------------------------------|-------------------|------------------------------------|
| No. 24<br>(Ground Floor<br>Shop)                             | Internal Width16'4"narrowing at rear to8'5"Shop Depth32'0"Office AreaApprox125 sq ftStore AreaApprox39 sq ftKitchen & WC4000000000000000000000000000000000000 | lan Rogers t/a<br>Rogers & Co<br>(Estate Agents)                                                     | 10 years from<br>13th October 2008  | £7,000            | IRI<br>Rent Review October<br>2013 |
| No. 25<br>(Ground Floor<br>Shop & Second<br>Floor Ancillary) | Ground Floor Shop   Internal Width 28'9"   Shop Depth 42'5"   Built Depth 53'10"   2 WCs Second Floor Ancillary   Area Approx 760 sq ft                       | J G Leisure Ltd<br>(with personal<br>guarantor) t/a<br>Creedbet<br>(Bookmakers<br>having 7 branches) | 10 years from<br>10th April 2007    | £18,000           | FRI                                |
| No. 24A<br>(First Floor Flat)                                | 2 Rooms, Kitchen, Bathroom/WC                                                                                                                                 | Individual                                                                                           | 6 months from<br>28th November 2012 | £4,800            | AST<br>£400 rent deposit held      |
| No. 24B<br>(First & Second<br>Floor Flat)                    | 2 Rooms, Lounge leading to<br>Kitchen, Bathroom/WC                                                                                                            | Individual                                                                                           | 6 months from<br>9th November 2012  | £5,520            | AST<br>£650 rent deposit held      |
|                                                              |                                                                                                                                                               |                                                                                                      | TOTAL                               | £35.320           |                                    |